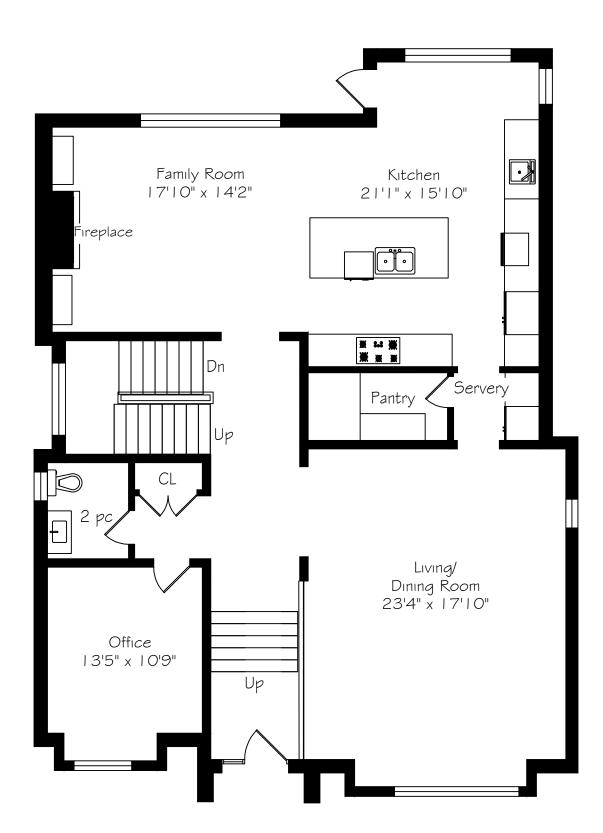

#### **FOYER**

- Single Mahogany Door Entry with Side Frosted Glass
- Brushed Nickel Door Hardware
- Pot Lights
- Double Door Closet with White Melamine Closet Organizer
- Marble Floor
- Digital Alarm Key Pad

# **LIVING ROOM**

- · White Oak Hardwood Floor
- Built-In Speakers
- Picture Window
- Pot Lights

# **DINING ROOM**

- · White Oak Hardwood Floor
- Pot Lights

# **POWDER ROOM**

- 2 piece
- · White Oak Hardwood Floor
- Window
- Pot Lights
- Scavolini Floating Vanity
- Scavolini Mirror with Lights
- Polished Chrome Faucet
- Wallpaper
- Exhaust Fan

# DEN/OFFICE

· White Oak Hardwood Floor

#### **KITCHEN**

- White Oak Hardwood Floor
- Built-In Speakers
- Window
- Pot Lights
- Custom Cabinets by Scavolini, Italy
- Quality Quartz Countertops
- Built-In Island by Scavolini
- Pendants Over the Island
- Quality Quartz backsplash
- Double Stainless Steel Undermounted Sink with Chrome Faucet
- Prep Stainless Steel Sink Undermounted with Chrome Faucet
- Valances Light
- Single Door Walk-out to Deck
- Appliances:
- Gaggenau Built-In Fridge and Freezer
- Gaggenau Built-In Double Oven
- Gaggenau Stove Top
- Gaggenau Hood Vent
- Gaggenau Dishwasher
- Gaggenau Built-In Wine Fridge
- Built-In Panasonic Microwave
- Chandelier Over Table

# **WALK IN PANTRY**

- · White Oak Hardwood Floor
- · Rough-In plumbing
- Pot Lights
- Scavolini Custom Cabinets

# **FAMILY ROOM**

- White Oak Hardwood Floor
- Pot Lights
- Picture Window
- Marble Surround Fireplace
- Spark Fireplace with Remote
- Floating Scavolini Shelves with Valance Lights
- Two Speakers Roughed In
- Flat Screen Smart TV