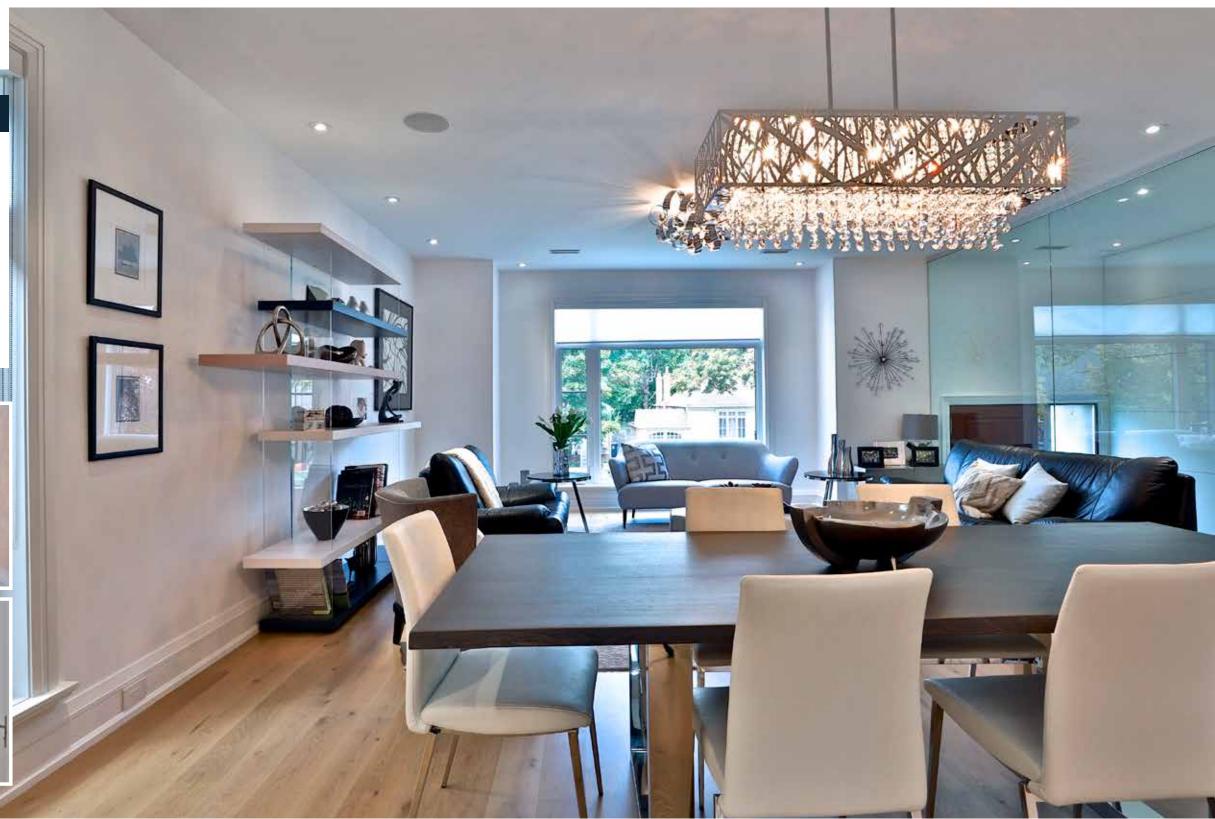

# **LIVING ROOM**

- · White Oak Hardwood Floor
- Built-In Speakers
- Picture Window
- Pot Lights

# **DINING ROOM**

- · White Oak Hardwood Floor
- Pot Lights