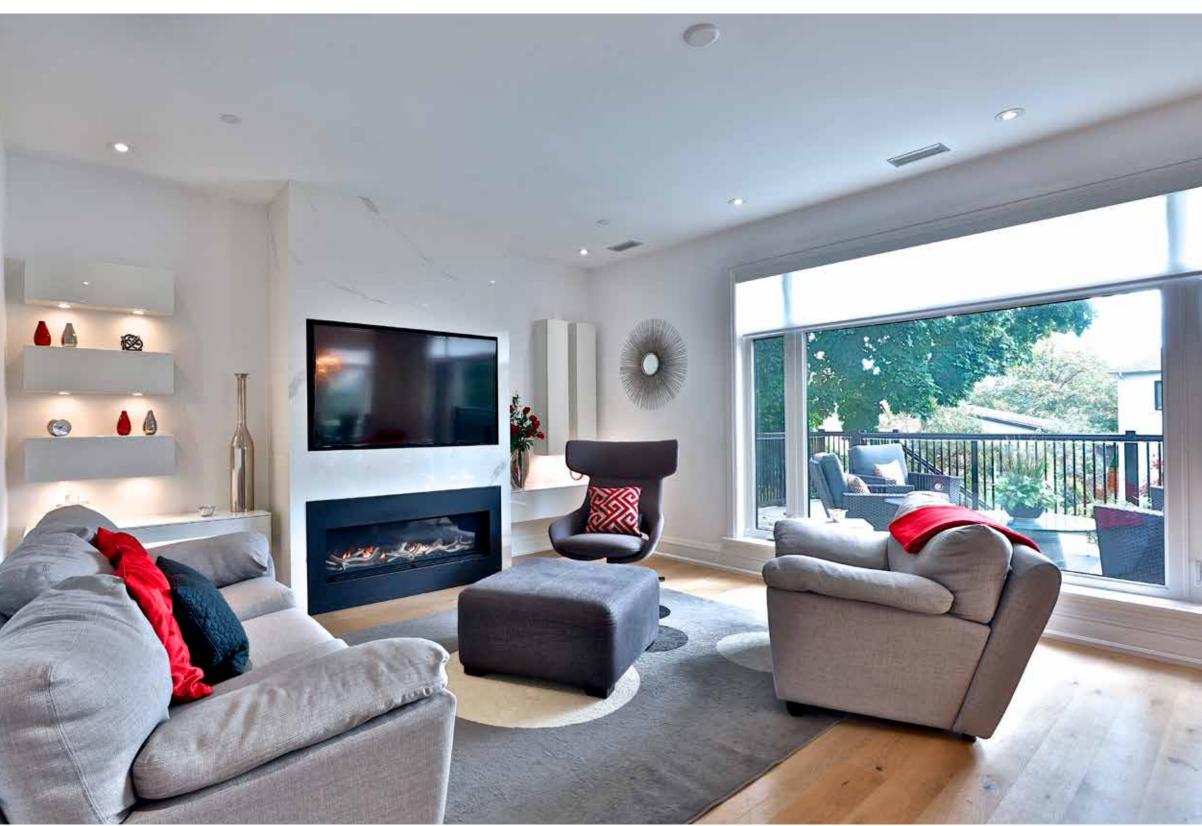

# **FAMILY ROOM**

- White Oak Hardwood Floor
- Pot Lights
- Picture Window
- Marble Surround Fireplace
- Spark Fireplace with Remote
- Floating Scavolini Shelves with Valance Lights
- Two Speakers Roughed In
- Flat Screen Smart TV