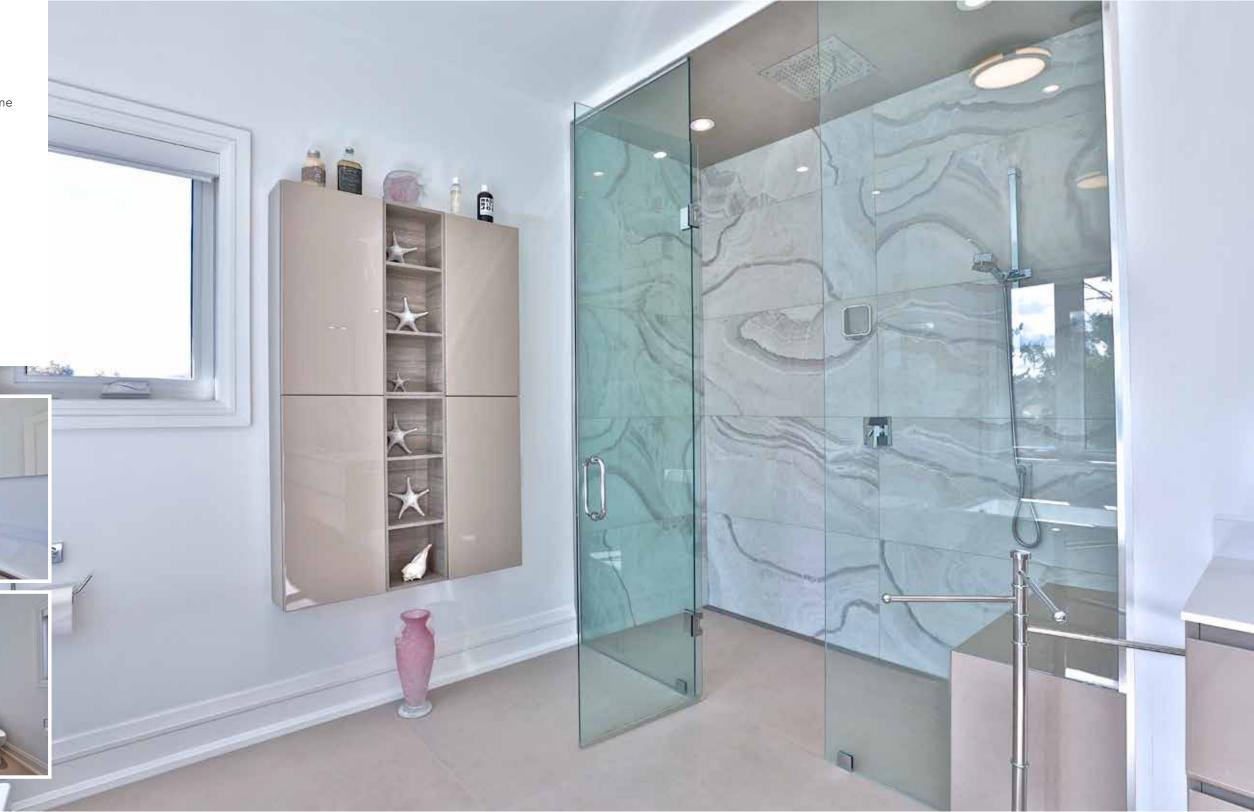

# **MASTER ENSUITE**

- 5 Pieces Ensuite
- · Radiant Heated Italian Tile Floor
- Window
- Scavolini Double Floating Vanity
- Caesarstone sinks with polished chrome Faucets
- Two Scavolini Mirrors with Light
- Pot Lights
- Light fixture
- · Seamless Glass Shower Door
- Rain Shower Head
- Waterproof Shower Pot Light
- Italian Tiles in the Shower
- Two Roughed-in Speakers
- Exhaust Fan