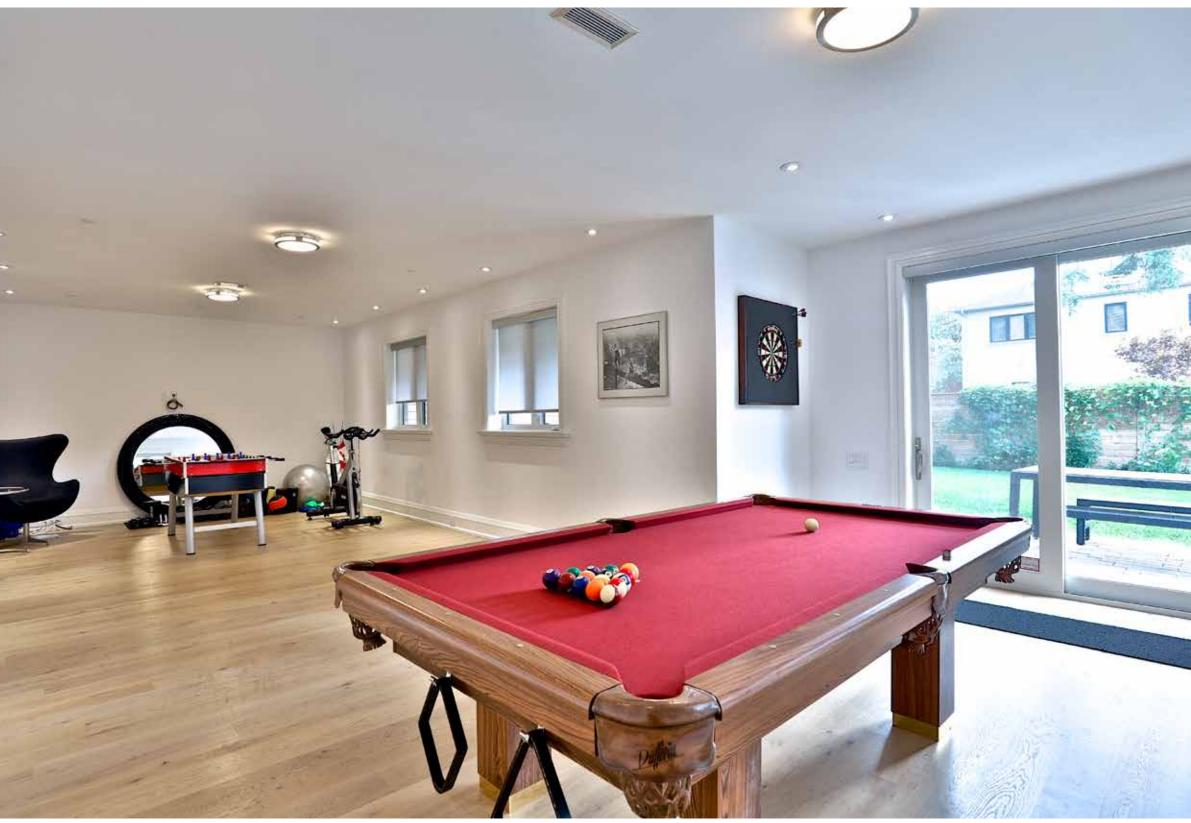

#### **REC ROOM**

- White Oak Hardwood Floor
- In-Floor heating (Thermostat)
- Pot Lights
- Remote Power Blinds
- Above Grade Windows
- On Grade Sliding Door Walk-Out to Backyard