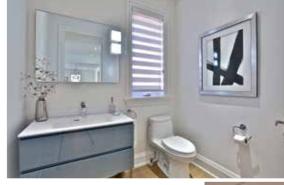

# **POWDER ROOM**

- 2 piece
- · White Oak Hardwood Floor
- Window
- Pot Lights
- Scavolini Floating Vanity
- Scavolini Mirror with Lights
- Polished Chrome Faucet
- Wallpaper
- Exhaust Fan