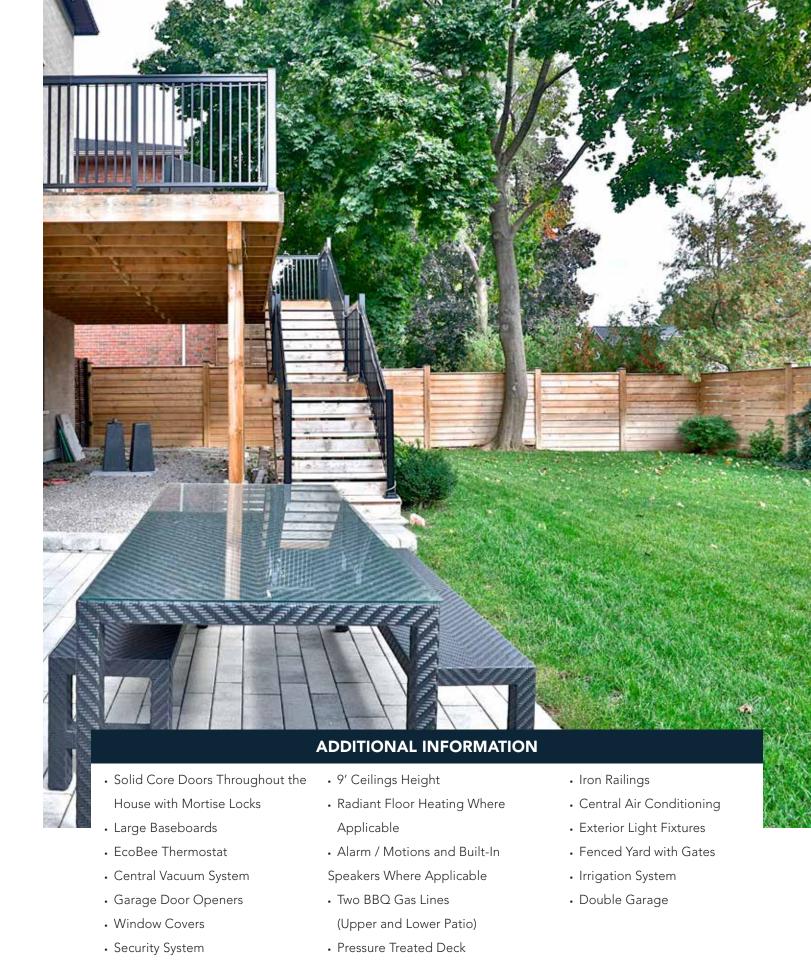

ni Mirror with Light
- Pot Lights
- · Above Grade Window



#### **REC ROOM**

- White Oak Hardwood Floor
- In-Floor heating (Thermostat)
- Pot Lights
- Remote Power Blinds
- Above Grade Windows
- On Grade Sliding Door Walk-Out to Backyard

# **MUD ROOM**

- · Italian Ceramic Floor
- In-Floor Heating (Thermostat)
- Undermount stainless Steel Sink
- Mirror Above Sink
- · Scavolini Built-In Cabinets
- Open Cabinets for Coats, Shoes and Shelves
- Digital Alarm Key Pad
- Roughed-In for Washer and Dryer

# **MECHANICAL ROOM**

- Boiler
- Hot Water Tank (owned)
- Controls for Irrigation System
- · Sub Pump





# DOUBLE GARAGE







Measurements and Calculations are approximate

To be used as guidelines only







Measurements and Calculations are approximate

To be used as guidelines only