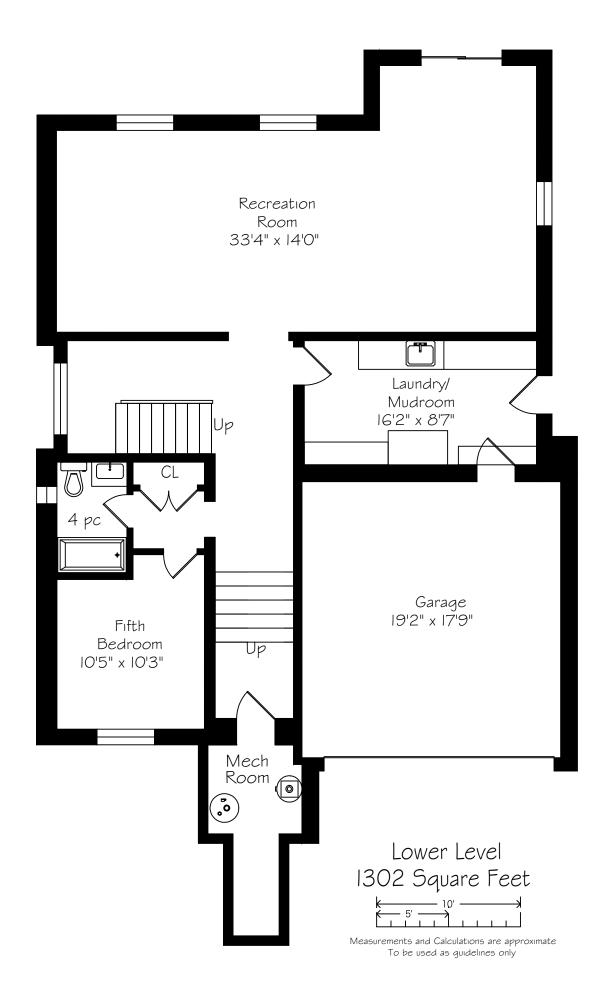

#### **REC ROOM**

- White Oak Hardwood Floor
- In-Floor heating (Thermostat)
- Pot Lights
- Remote Power Blinds
- Above Grade Windows
- On Grade Sliding Door Walk-Out to Backyard

# **MUD ROOM**

- · Italian Ceramic Floor
- In-Floor Heating (Thermostat)
- Undermount stainless Steel Sink
- Mirror Above Sink
- · Scavolini Built-In Cabinets
- Open Cabinets for Coats, Shoes and Shelves
- Digital Alarm Key Pad
- Roughed-In for Washer and Dryer

# **MECHANICAL ROOM**

- Boiler
- Hot Water Tank (owned)
- Controls for Irrigation System
- · Sub Pump

# DOUBLE GARAGE

Measurements and Calculations are approximate

To be used as guidelines only

Measurements and Calculations are approximate

To be used as guidelines only