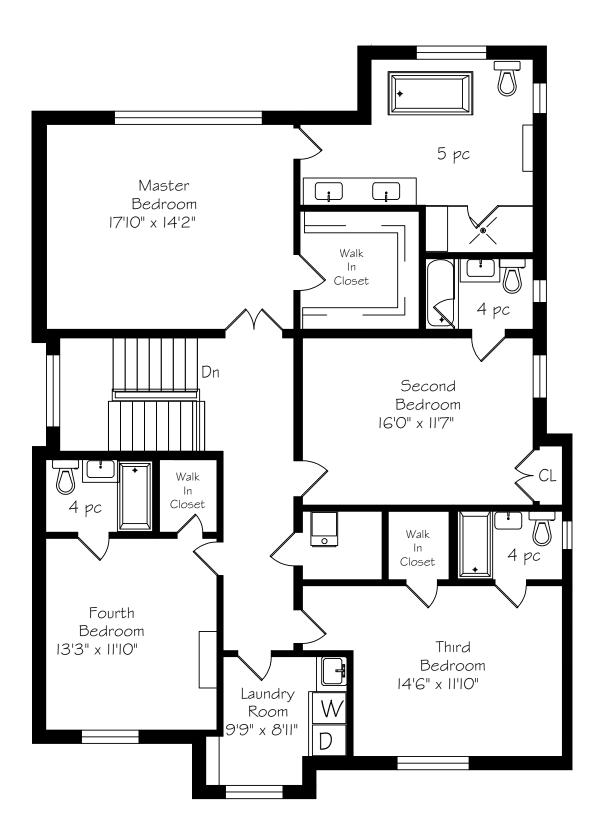

# **SECOND FLOOR**

- White Oak Stair Case
- · Hand Rail Same as Staircase
- Step Lights
- Chandelier

# **MASTER BEDROOM**

- Double Door Entry
- · White Oak Hardwood Floor
- Digital Alarm Key Pad
- Two Roughed-in Speakers
- Picture Window
- · White Oak Hardwood Feature Wall
- Pot Light
- Light Fixture
- Two Floating Night Stands
- Walk-in Closet with White Closet Organizers

# **MASTER ENSUITE**

- 5 Pieces Ensuite
- · Radiant Heated Italian Tile Floor
- Window
- Scavolini Double Floating Vanity
- Caesarstone sinks with polished chrome Faucets
- Two Scavolini Mirrors with Light
- Pot Lights
- Light fixture
- · Seamless Glass Shower Door
- Rain Shower Head
- Waterproof Shower Pot Light
- Italian Tiles in the Shower
- Two Roughed-in Speakers
- Exhaust Fan

#### BEDROOM 2

- White Oak Hardwood Floor
- Pot Lights
- Light Fixture
- Window Double Door Closet with Built-In White Closet Organizer

# **ENSUITE**

- 4 Piece Ensuite
- Tile Floor
- Scavolini Floating Vanity
- Framed Scavolini Mirror with Light
- Caesarstone Sink with Polished Chrome Faucets
- Tub/Shower Combo with Glass Enclosure
- Exhaust Fan

#### BEDROOM 3

- White Oak Hardwood Floor
- Single Door Walk-In Closet with Built-In White Closet Organizer
- Pot Lights
- Light Fixture
- Window
- Ensuite Bathroom

# **ENSUITE**

- 4 Piece Ensuite
- Tile Floor
- Scavolini Floating Vanity
- Framed Scavolini Mirror with Light
- Caesarstone Sink with Polish Chrome Faucets
- Tub/Shower Combo with Glass Cnclosure

  Medicine Cabinet
- Window
- Pot Lights
- Exhaust Fan

#### **BEDROOM 4**

- White Oak Hardwood Floor
- Single Door Walk-In Closet with Built-In White Closet Organizer
- Pot Lights
- Light Fixture
- Window
- Ensuite Bathroom

#### **ENSUITE**

- 4 Piece Ensuite
- Tile Floor
- Scavolini Floating Vanity
- Framed Scavolini Mirror with Light
- Caesarstone Sink with Polish Chrome Faucets
- Tub/Shower Combo with Glass Cnclosure

  Medicine Cabinet
- Window
- Pot Lights
- Exhaust Fan

# LAUNDRY ROOM

- Tile Floor
- Upper and Lower Scavolini Linen Closets
- Pot Lights
- Window
- Exhaust Fan
- Samsung Front Load Washer and Dryer
- · Laundry Tub
- Faucet
- Valance Lights