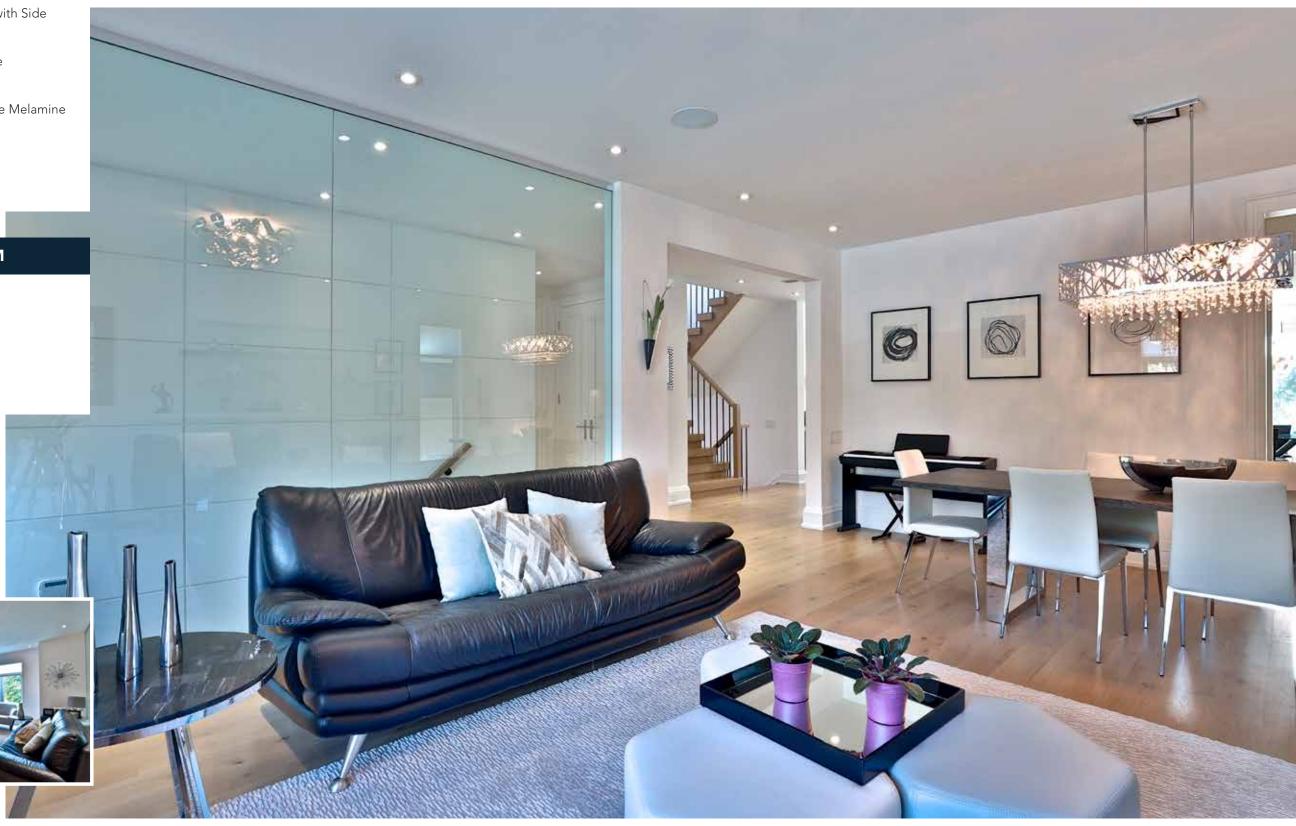

# **LIVING ROOM**

- · White Oak Hardwood Floor
- Built-In Speakers
- Picture Window
- Pot Lights

# **DINING ROOM**

- · White Oak Hardwood Floor
- Pot Lights

# **FAMILY ROOM**

- White Oak Hardwood Floor
- Pot Lights
- Picture Window
- Marble Surround Fireplace
- Spark Fireplace with Remote
- Floating Scavolini Shelves with Valance Lights
- Two Speakers Roughed In
- Flat Screen Smart TV