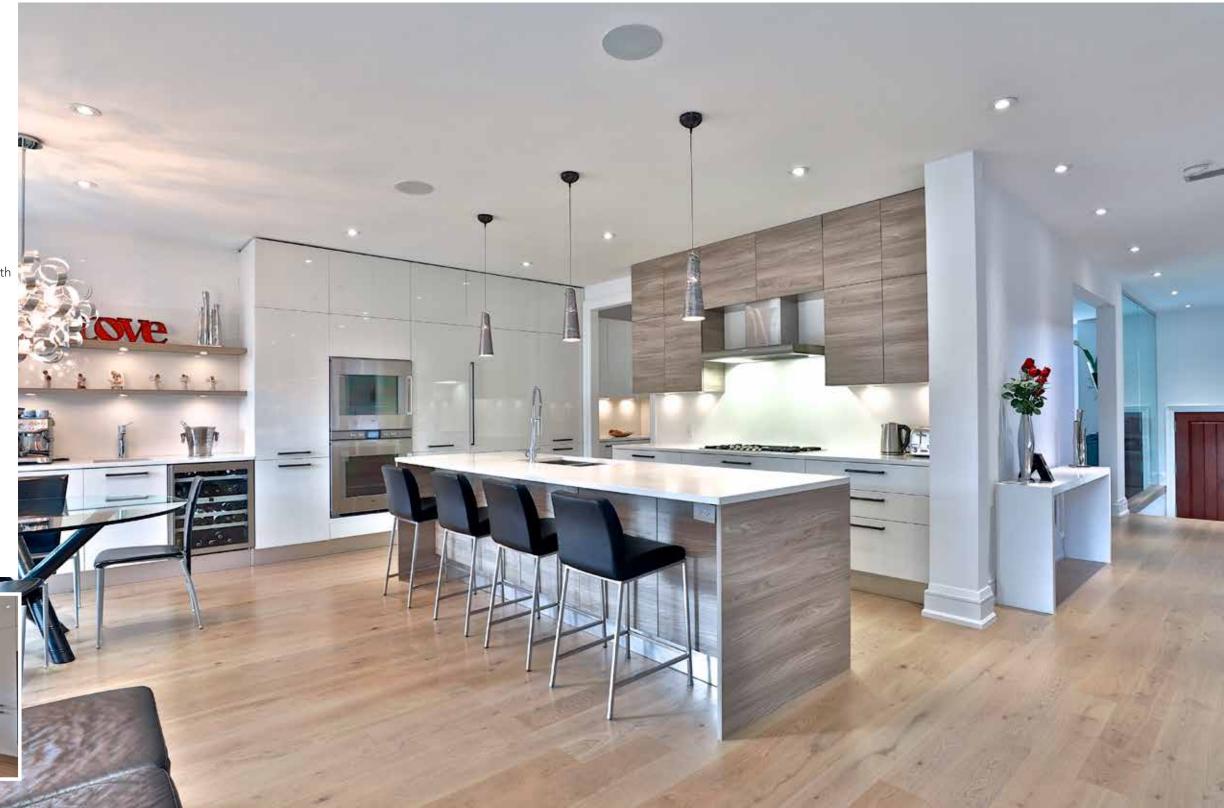

#### **KITCHEN**

- White Oak Hardwood Floor
- Built-In Speakers
- Window
- Pot Lights
- Custom Cabinets by Scavolini, Italy
- Quality Quartz Countertops
- Built-In Island by Scavolini
- Pendants Over the Island
- Quality Quartz backsplash
- Double Stainless Steel Undermounted Sink with Chrome Faucet
- Prep Stainless Steel Sink Undermounted with Chrome Faucet
- Valances Light
- Single Door Walk-out to Deck
- Appliances:
- Gaggenau Built-In Fridge and Freezer
- Gaggenau Built-In Double Oven
- Gaggenau Stove Top
- Gaggenau Hood Vent
- Gaggenau Dishwasher
- Gaggenau Built-In Wine Fridge
- Built-In Panasonic Microwave
- Chandelier Over Table