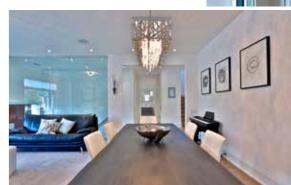

second floor with white oak floors each having an ensuite. This stunning home is within walking distance of Avenue Road where many fabulous restaurants and shops are located, TTC, 401 and many prestigious private and public schools.

#### **FOYER**

- Single Mahogany Door Entry with Side Frosted Glass
- Brushed Nickel Door Hardware
- Pot Lights
- Double Door Closet with White Melamine Closet Organizer
- Marble Floor
- Digital Alarm Key Pad

# **LIVING ROOM**

- · White Oak Hardwood Floor
- Built-In Speakers
- Picture Window
- Pot Lights



# **DINING ROOM**

- · White Oak Hardwood Floor
- Pot Lights

# **POWDER ROOM**

- 2 piece
- · White Oak Hardwood Floor
- Window
- Pot Lights
- Scavolini Floating Vanity
- Scavolini Mirror with Lights
- Polished Chrome Faucet
- Wallpaper
- Exhaust Fan







# DEN/OFFICE

· White Oak Hardwood Floor



#### **KITCHEN**

- White Oak Hardwood Floor
- Built-In Speakers
- Window
- Pot Lights
- Custom Cabinets by Scavolini, Italy
- Quality Quartz Countertops
- Built-In Island by Scavolini
- Pendants Over the Island
- Quality Quartz backsplash
- Double Stainless Steel Undermounted Sink with Chrome Faucet
- Prep Stainless Steel Sink Undermounted with Chrome Faucet
- Valances Light
- Single Door Walk-out to Deck
- Appliances:
- Gaggenau Built-In Fridge and Freezer
- Gaggenau Built-In Double Oven
- Gaggenau Stove Top
- Gaggenau Hood Vent
- Gaggenau Dishwasher
- Gaggenau Built-In Wine Fridge
- Built-In Panasonic Microwave
- Chandelier Over Table



# **WALK IN PANTRY**

- · White Oak Hardwood Floor
- · Rough-In plumbing
- Pot Lights
- Scavolini Cus