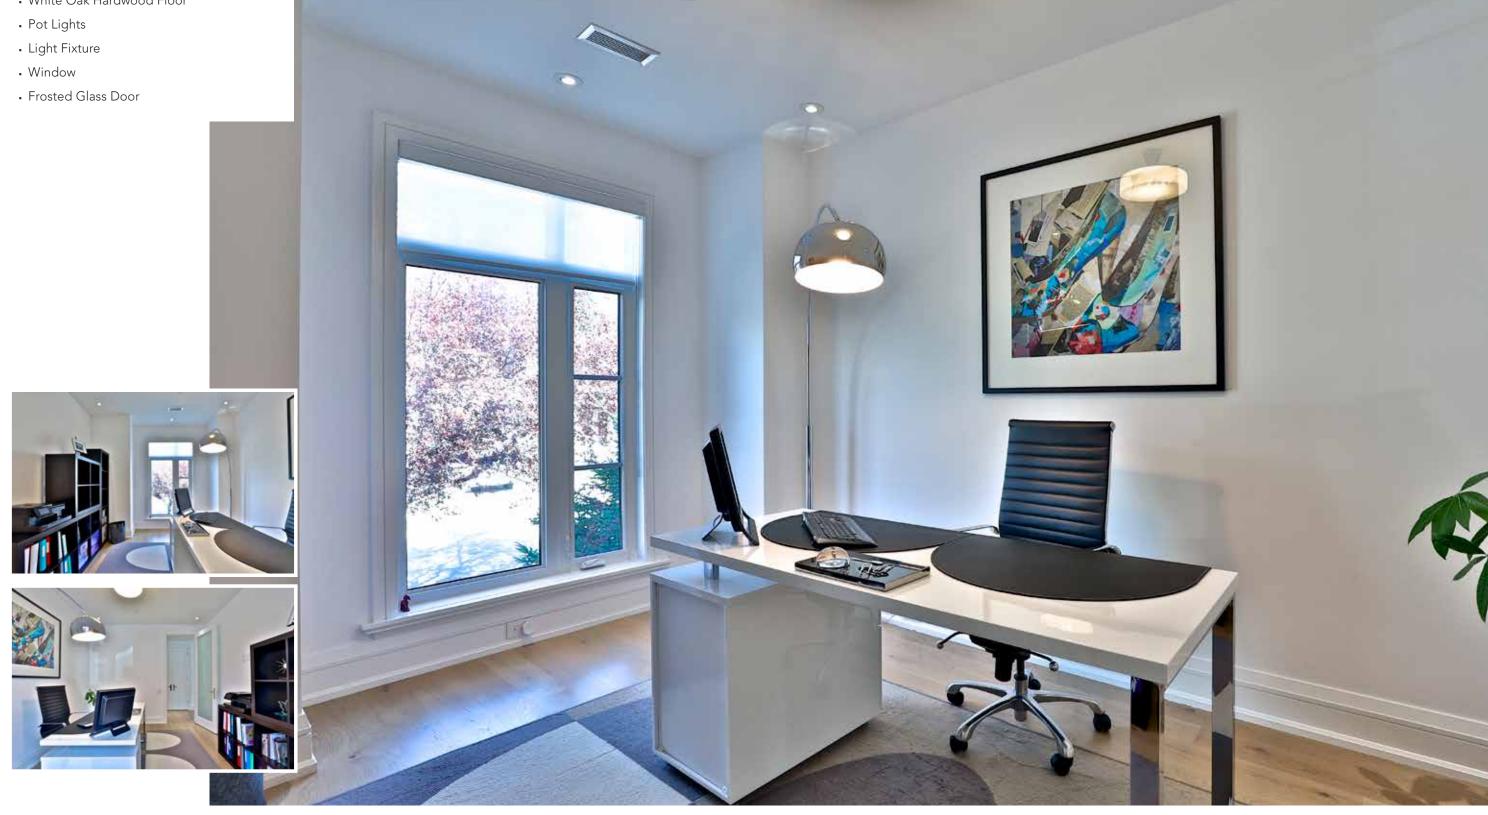

an ensuite. This stunning home is within walking distance of Avenue Road where many fabulous restaurants and shops are located, TTC, 401 and many prestigious private and public schools.

#### **FOYER**

- Single Mahogany Door Entry with Side Frosted Glass
- Brushed Nickel Door Hardware
- Pot Lights
- Double Door Closet with White Melamine Closet Organizer
- Marble Floor
- Digital Alarm Key Pad

# **LIVING ROOM**

- · White Oak Hardwood Floor
- Built-In Speakers
- Picture Window
- Pot Lights



# **DINING ROOM**

- · White Oak Hardwood Floor
- Pot Lights

# **POWDER ROOM**

- 2 piece
- · White Oak Hardwood Floor
- Window
- Pot Lights
- Scavolini Floating Vanity
- Scavolini Mirror with Lights
- Polished Chrome Faucet
- Wallpaper
- Exhaust Fan







# DEN/OFFICE

· White Oak Hardwood Floor



#### **KITCHEN**

- White Oak Hardwood Floor
- Built-In Speakers
- Window
- Pot Lights
- Custom Cabinets by Scavolini, Italy
- Quality Quartz Countertops
- Built-In Island by Scavolini
- Pendants Over the Island
- Quality Quartz backsplash
- Double Stainless Steel Undermounted Sink with Chrome Faucet
- Prep Stainless Steel Sink Undermounted with Chrome Faucet
- Valances Light
- Single Door Walk-out to Deck
- Appliances:
- Gaggenau Built-In Fridge and Freezer
- Gaggenau Built-In Double Oven
- Gaggenau Stove Top
- Gaggenau Hood Vent
- Gaggenau Dishwasher
- Gaggenau Built-In Wine Fridge
- Built-In Panasonic Microwave
- Chandelier Over Table



# **WALK IN PANTRY**

- · White Oak Hardwood Floor
- · Rough-In plumbing
- Pot Lights
- Scavolini Custom Cabinets

# **FAMILY ROOM**

- White Oak Har