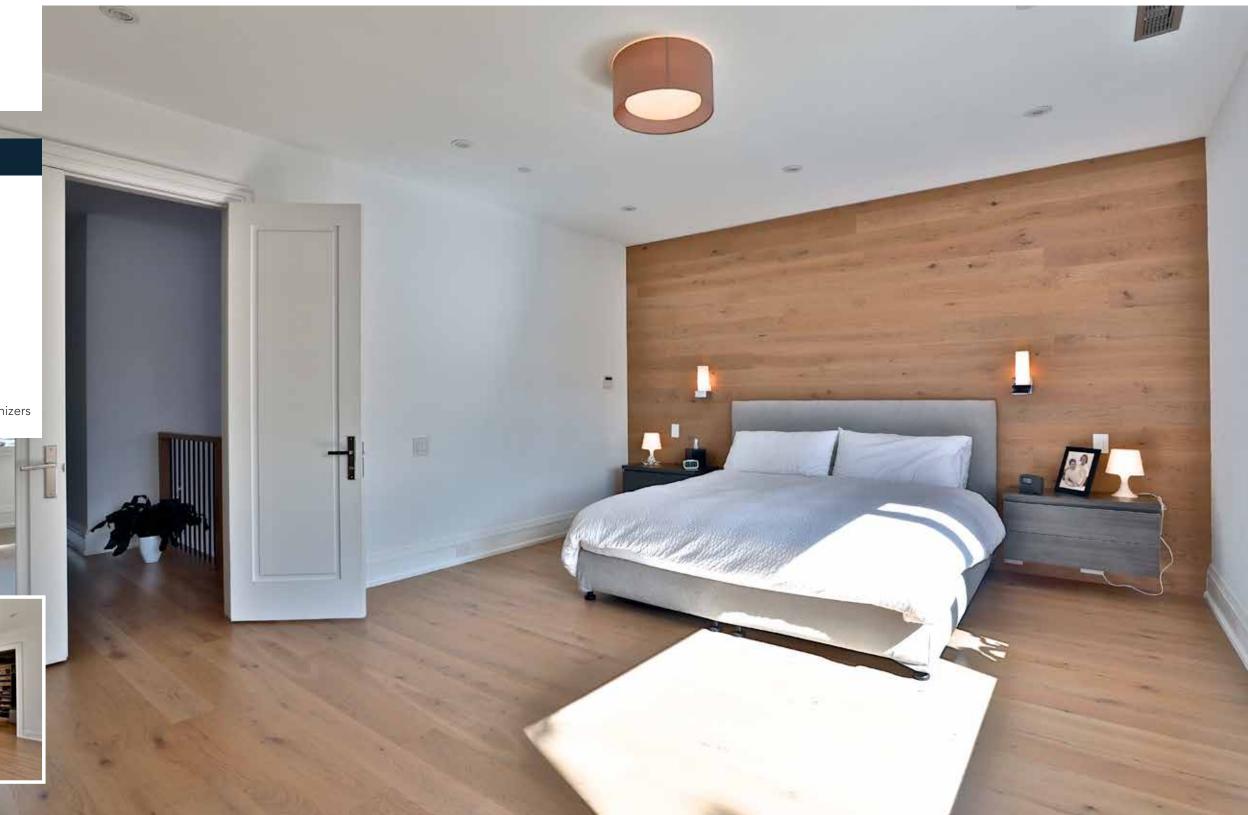

# **MASTER BEDROOM**

- Double Door Entry
- · White Oak Hardwood Floor
- Digital Alarm Key Pad
- Two Roughed-in Speakers
- Picture Window
- · White Oak Hardwood Feature Wall
- Pot Light
- Light Fixture
- Two Floating Night Stands
- Walk-in Closet with White Closet Organizers