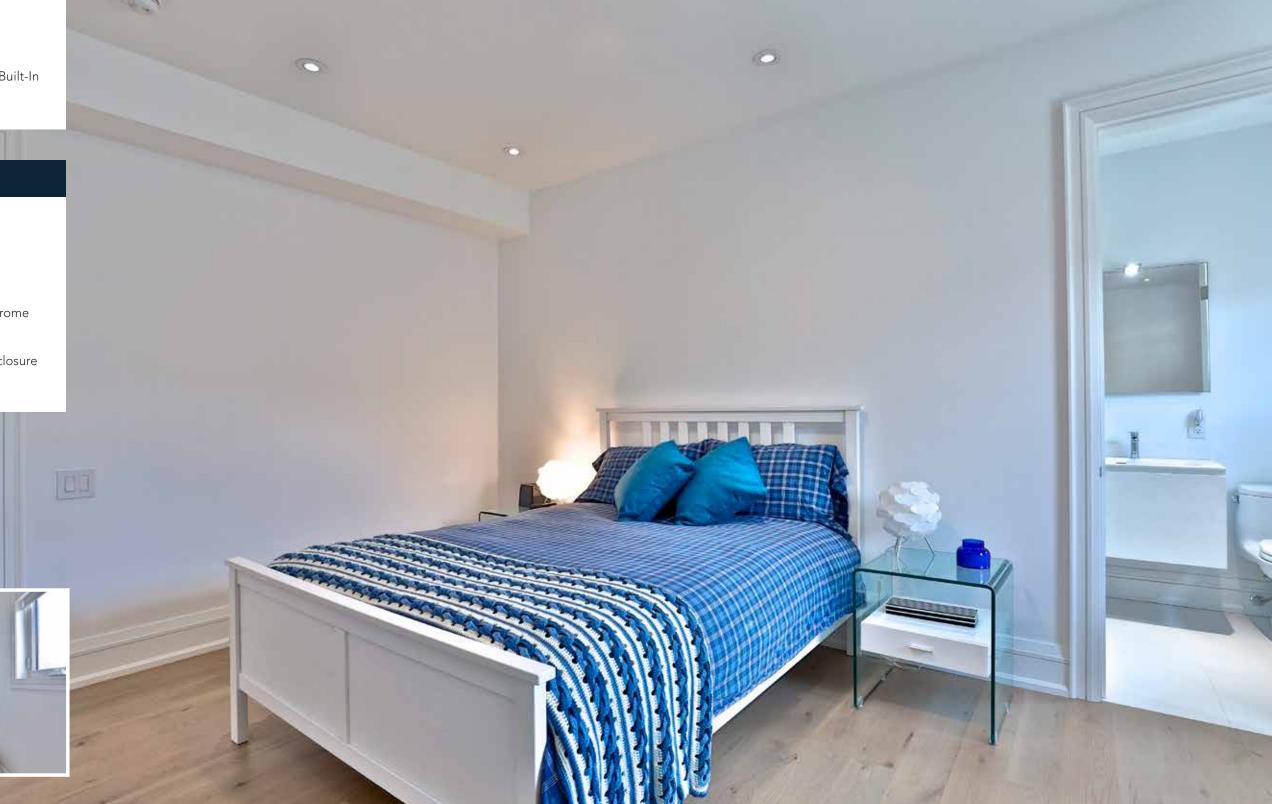

#### BEDROOM 2

- White Oak Hardwood Floor
- Pot Lights
- Light Fixture
- Window Double Door Closet with Built-In White Closet Organizer

# **ENSUITE**

- 4 Piece Ensuite
- Tile Floor
- Scavolini Floating Vanity
- Framed Scavolini Mirror with Light
- Caesarstone Sink with Polished Chrome Faucets
- Tub/Shower Combo with Glass Enclosure
- Exhaust Fan