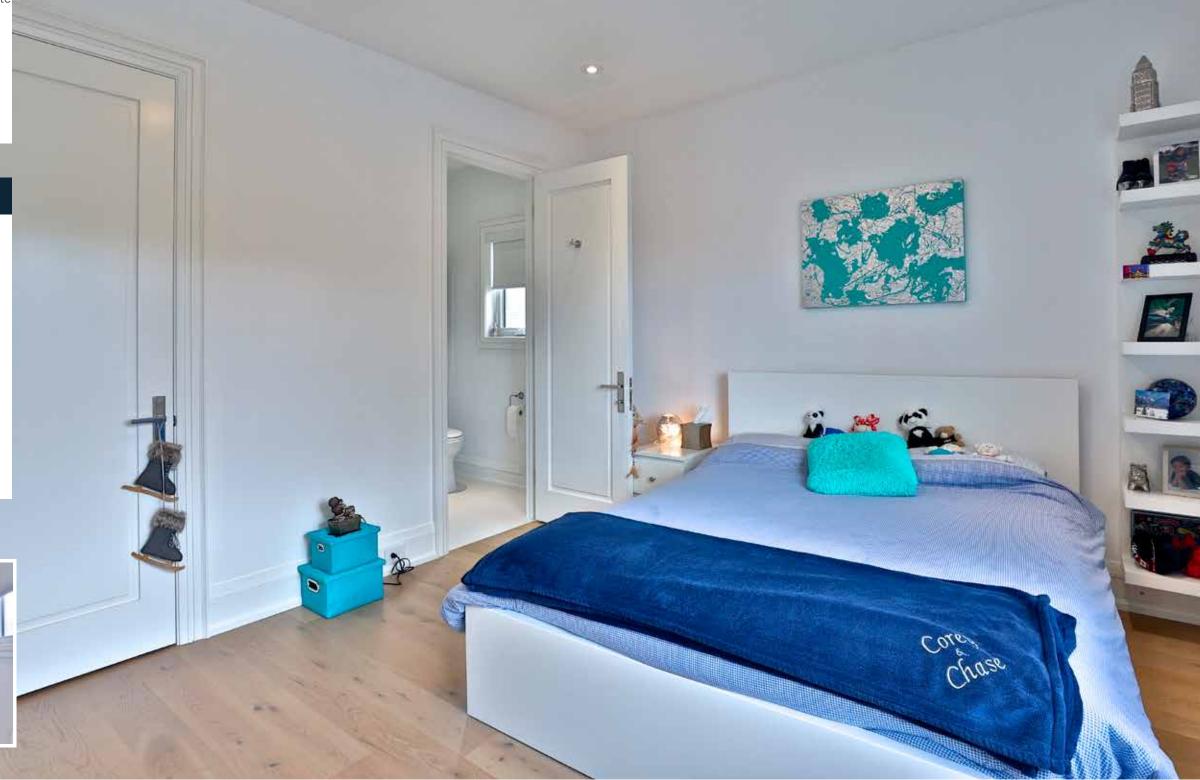

#### BEDROOM 3

- White Oak Hardwood Floor
- Single Door Walk-In Closet with Built-In White Closet Organizer
- Pot Lights
- Light Fixture
- Window
- Ensuite Bathroom

# **ENSUITE**

- 4 Piece Ensuite
- Tile Floor
- Scavolini Floating Vanity
- Framed Scavolini Mirror with Light
- Caesarstone Sink with Polish Chrome Faucets
- Tub/Shower Combo with Glass Cnclosure

  Medicine Cabinet
- Window
- Pot Lights
- Exhaust Fan