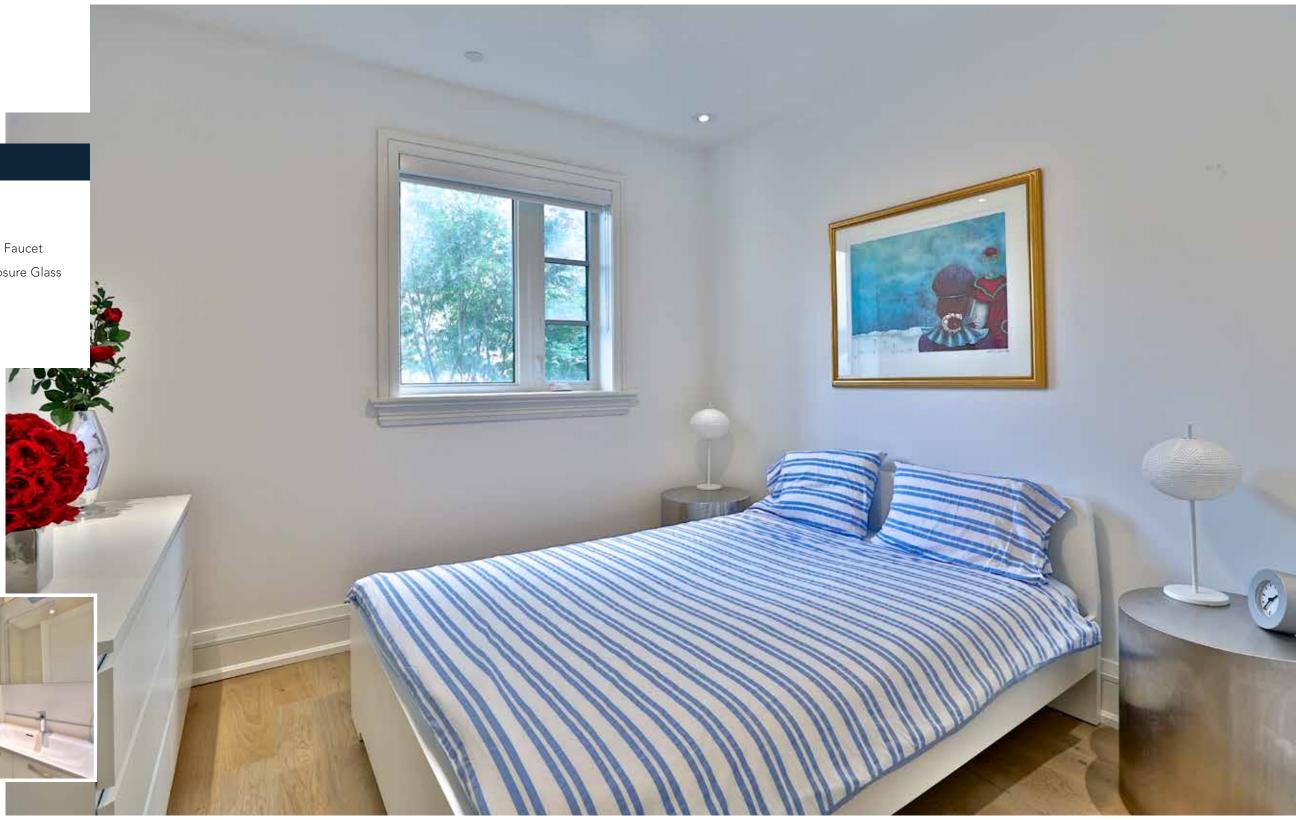

#### BEDROOM 3

- White Oak Hardwood Floor
- Single Door Walk-In Closet with Built-In White Closet Organizer
- Pot Lights
- Light Fixture
- Window
- Ensuite Bathroom

# **ENSUITE**

- 4 Piece Ensuite
- Tile Floor
- Scavolini Floating Vanity
- Framed Scavolini Mirror with Light
- Caesarstone Sink with Polish Chrome Faucets
- Tub/Shower Combo with Glass Cnclosure

  Medicine Cabinet
- Window
- Pot Lights
- Exhaust Fan

#### **BEDROOM 4**

- White Oak Hardwood Floor
- Single Door Walk-In Closet with Built-In White Closet Organizer
- Pot Lights
- Light Fixture
- Window
- Ensuite Bathroom

#### **ENSUITE**

- 4 Piece Ensuite
- Tile Floor
- Scavolini Floating Vanity
- Framed Scavolini Mirror with Light
- Caesarstone Sink with Polish Chrome Faucets
- Tub/Shower Combo with Glass Cnclosure

  Medicine Cabinet
- Window
- Pot Lights
- Exhaust Fan