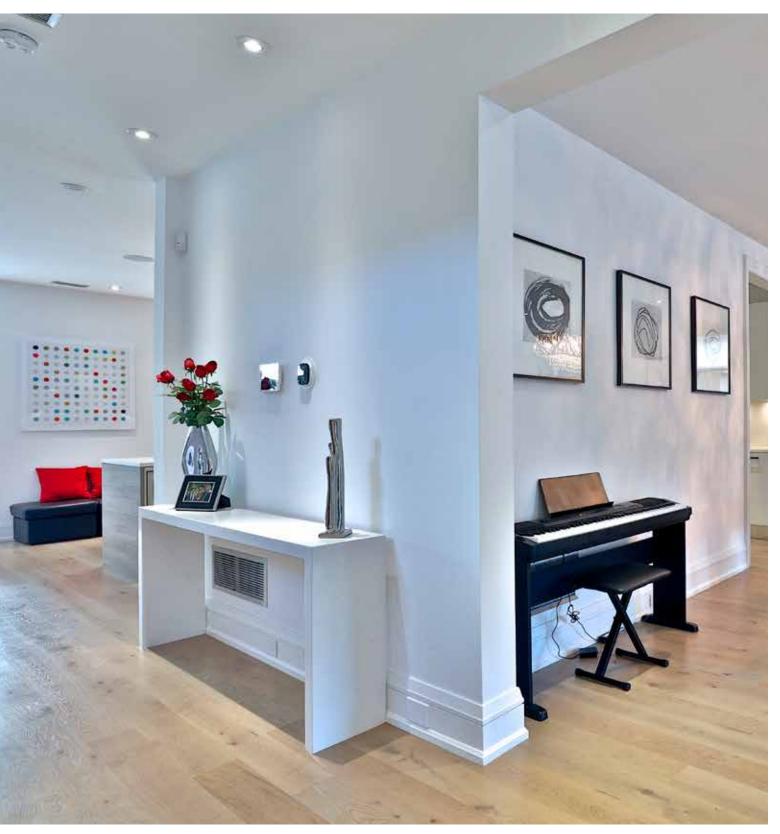

#### **FOYER**

- Single Mahogany Door Entry with Side Frosted Glass
- Brushed Nickel Door Hardware
- Pot Lights
- Double Door Closet with White Melamine Closet Organizer
- Marble Floor
- Digital Alarm Key Pad