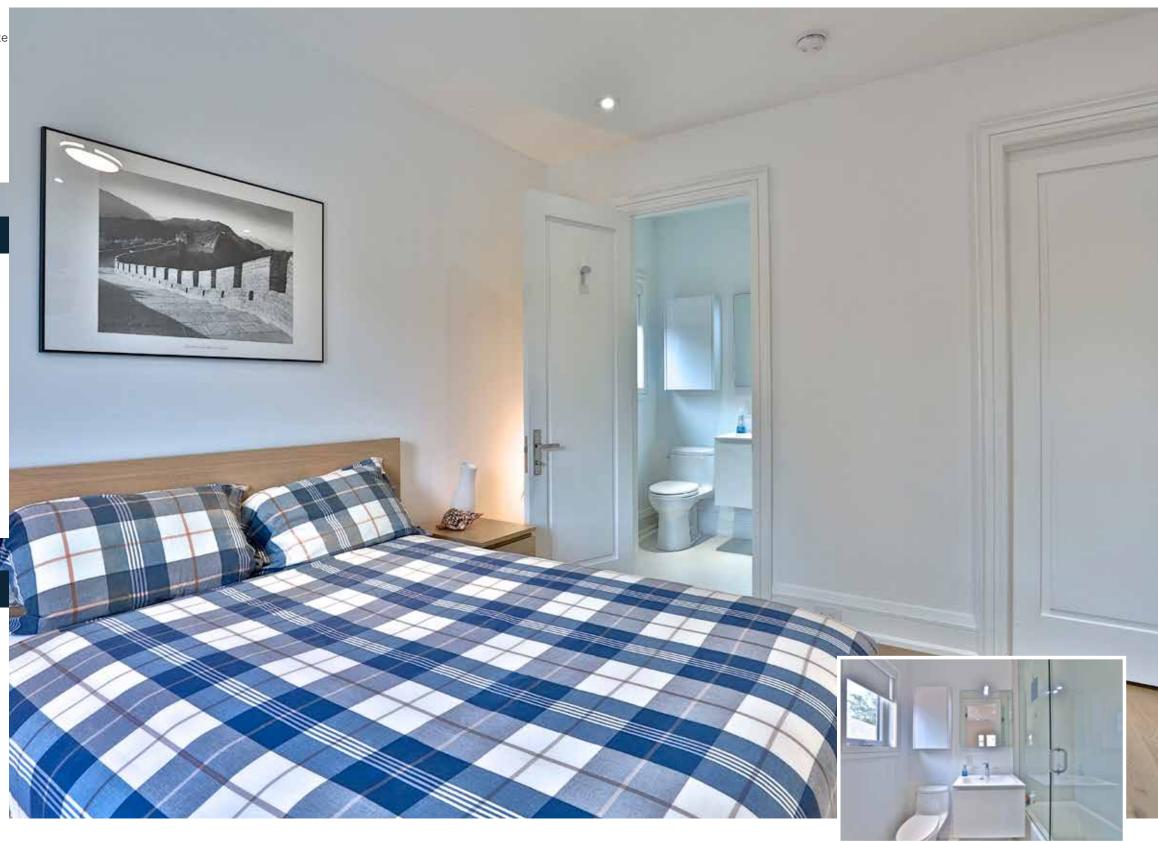

#### BEDROOM 2

- White Oak Hardwood Floor
- Pot Lights
- Light Fixture
- Window Double Door Closet with Built-In White Closet Organizer

# **ENSUITE**

- 4 Piece Ensuite
- Tile Floor
- Scavolini Floating Vanity
- Framed Scavolini Mirror with Light
- Caesarstone Sink with Polished Chrome Faucets
- Tub/Shower Combo with Glass Enclosure
- Exhaust Fan