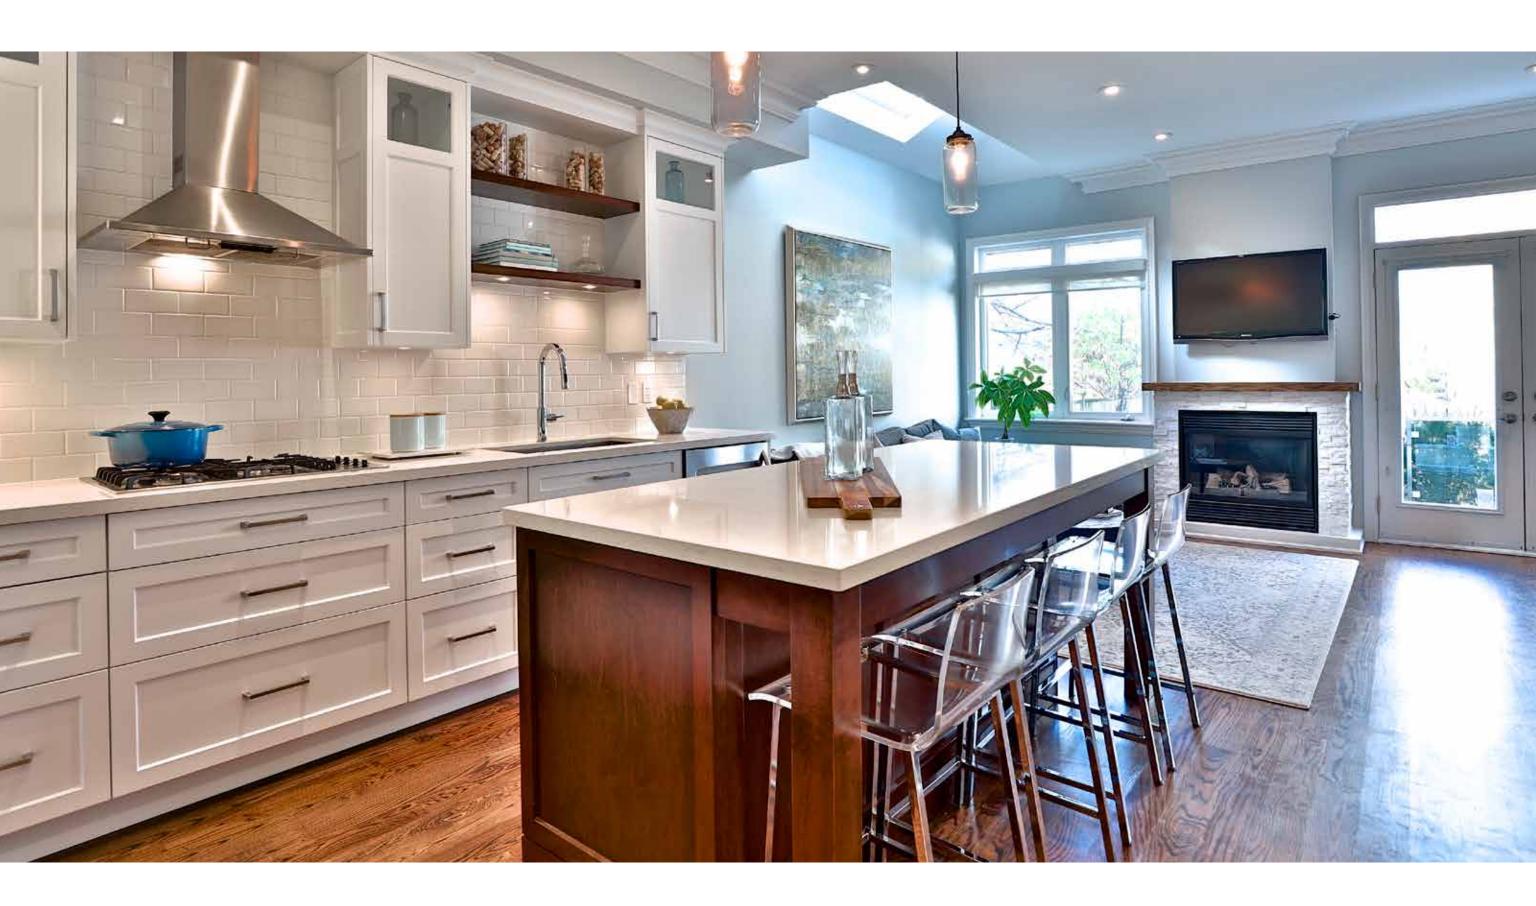

AVENUE









#### **184 WOBURN AVENUE**

A perfect combination of elegance and functionality, 184 Woburn is a gorgeous home, with a thoughtfully designed layout. The main floor boasts soaring ceilings, and features a spacious open concept kitchen, family room, and dining area; perfect for entertaining, and spending time with loved ones. Generously sized bedrooms, the master suite is complete with ample closet space and a luxurious ensuite. Beautiful, sun-filled back deck and garden, the convenience of a two car parking, and located in one of the best school districts in Toronto, John Wanless. This home is just steps to the Yonge subway line, many fantastic shops and restaurants of Avenue Road and Yonge Street. Ideal for all stages of life!

## LIVING/DINING ROOM



#### **KITCHEN**





## **FAMILY ROOM**

- Built-in desk computer area
- Skylight
- Gas fireplace with wooden mantel
- · Crown Moldings
- Pot lights
- Double French Doors
- Walkout to deck and yard







## **MASTER BEDROOM**

• Cathedral ceiling



## BEDROOM 2

Hardwood floors



## BEDROOM 3





## BEDROOM 4

• Walk out to private terrace



## **BASEMENT**

- Finished Basement
- 3 Piece Bathroom
- Storage closet
- Rec Room
- Office Area
- Laundry Room
- Pot lights
- Walkout to backyard



## **BACKYARD**







Measurements and Calculations are approximate

To be used as guidelines only













Measurements and Calculations are approximate

To be used as guidelines only