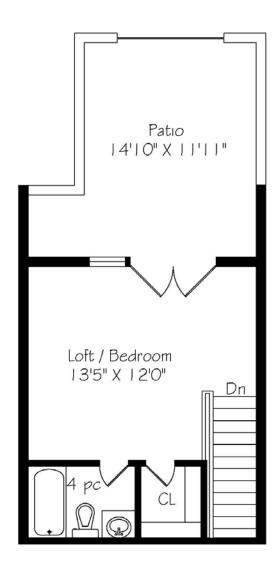

to, John Wanless. This home is just steps to the Yonge subway line, many fantastic shops and restaurants of Avenue Road and Yonge Street. Ideal for all stages of life!

## LIVING/DINING ROOM



#### **KITCHEN**





## **FAMILY ROOM**

- Built-in desk computer area
- Skylight
- Gas fireplace with wooden mantel
- · Crown Moldings
- Pot lights
- Double French Doors
- Walkout to deck and yard







## **MASTER BEDROOM**

• Cathedral ceiling



## BEDROOM 2

Hardwood floors



## BEDROOM 3





## BEDROOM 4

• Walk out to private terrace



## **BASEMENT**

- Finished Basement
- 3 Piece Bathroom
- Storage closet
- Rec Room
- Office Area
- Laundry Room
- Pot lights
- Walkout to backyard



## **BACKYARD**







Measurements and Calculations are approximate

To be used as guidelines only













Measurements and Calculations are approximate

To be used as guidelines only