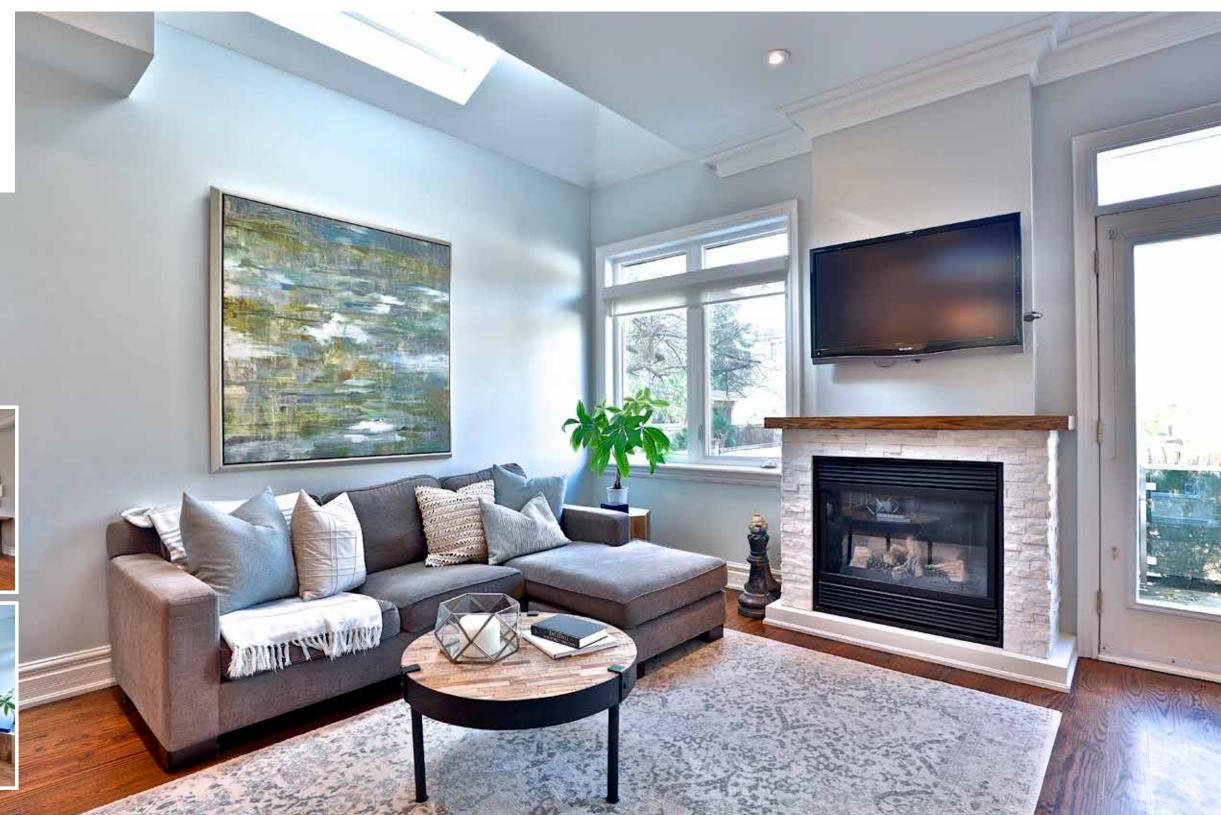

## **FAMILY ROOM**

- Built-in desk computer area
- Skylight
- Gas fireplace with wooden mantel
- · Crown Moldings
- Pot lights
- Double French Doors
- Walkout to deck and yard