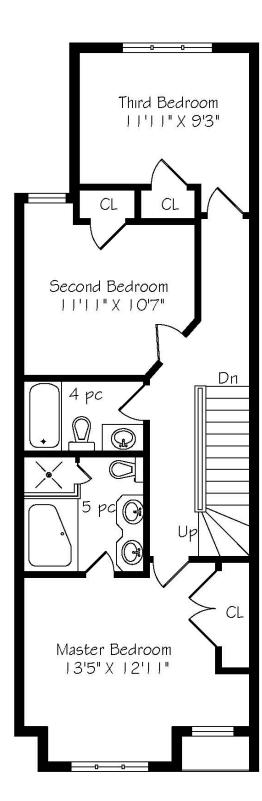

## **MASTER BEDROOM**

• Cathedral ceiling

## BEDROOM 2

Hardwood floors

## BEDROOM 3