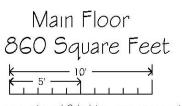

## **MASTER BEDROOM**

• Cathedral ceiling

## BEDROOM 2

Hardwood floors

## BEDROOM 3