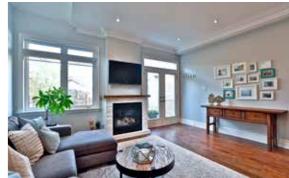

## **FAMILY ROOM**

- Built-in desk computer area
- Skylight
- Gas fireplace with wooden mantel
- · Crown Moldings
- Pot lights
- Double French Doors
- Walkout to deck and yard