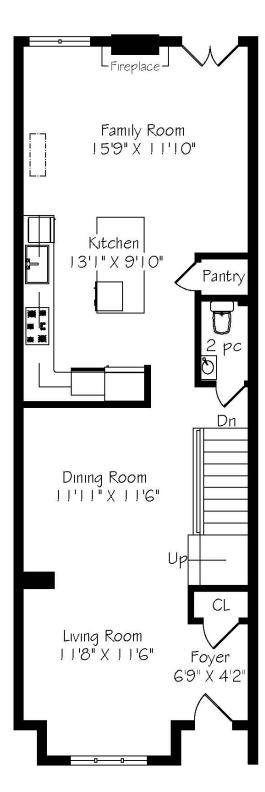

## LIVING/DINING ROOM

#### **KITCHEN**

## **FAMILY ROOM**

- Built-in desk computer area
- Skylight
- Gas fireplace with wooden mantel
- · Crown Moldings
- Pot lights
- Double French Doors
- Walkout to deck and yard