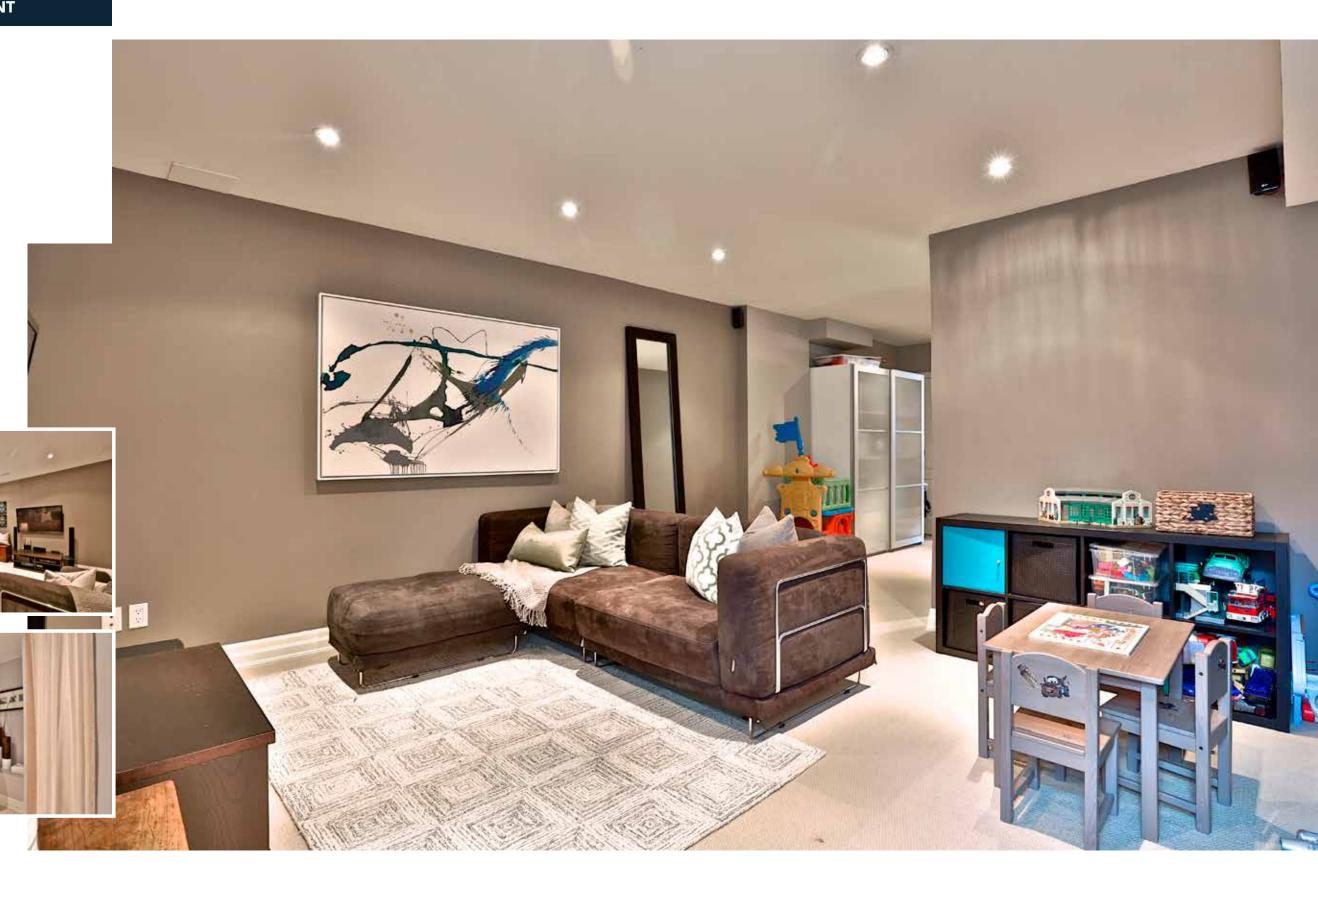

## **BASEMENT**

- Finished Basement
- 3 Piece Bathroom
- Storage closet
- Rec Room
- Office Area
- Laundry Room
- Pot lights
- Walkout to backyard