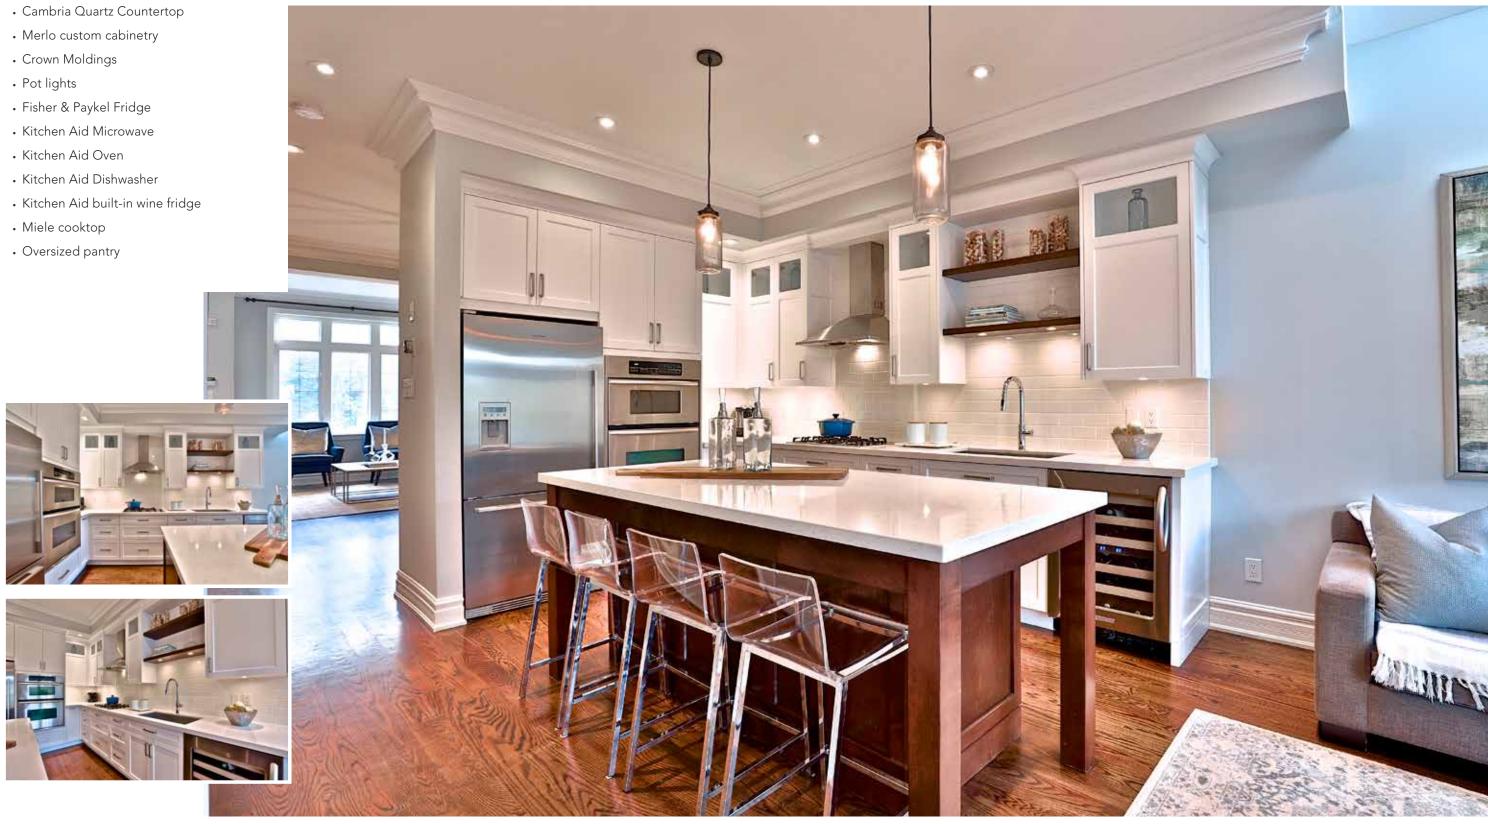

RN AVENUE









#### **184 WOBURN AVENUE**

A perfect combination of elegance and functionality, 184 Woburn is a gorgeous home, with a thoughtfully designed layout. The main floor boasts soaring ceilings, and features a spacious open concept kitchen, family room, and dining area; perfect for entertaining, and spending time with loved ones. Generously sized bedrooms, the master suite is complete with ample closet space and a luxurious ensuite. Beautiful, sun-filled back deck and garden, the convenience of a two car parking, and located in one of the best school districts in Toronto, John Wanless. This home is just steps to the Yonge subway line, many fantastic shops and restaurants of Avenue Road and Yonge Street. Ideal for all stages of life!

## LIVING/DINING ROOM



#### **KITCHEN**





## **FAMILY ROOM**

- Built-in desk computer area
- Skylight
- Gas fireplace with wooden mantel
- · Crown Moldings
- Pot lights
- Double French Doors
- Walkout to deck and yard







## **MASTER BEDROOM**

• Cathedral ceiling



## BEDROOM 2

Hardwood floors



## BEDROOM 3





## BEDROOM 4

• Walk out to private terrace



## **BASEMENT**

- Finished Basement
- 3 Piece Bathroom
- Storage closet
- Rec Room
- Office Area
- Laundry Room
- Pot lights
- Walkout to backyard



## **BACKYARD**







Measurements and Calculations are approximate

To be used as guidelines only













Measurements and Calculations are approximate

To be used as guidelines only