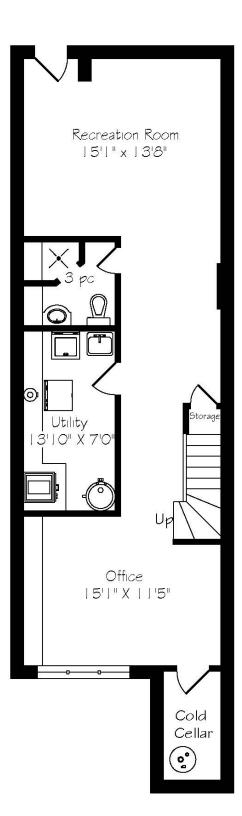

## **BASEMENT**

- Finished Basement
- 3 Piece Bathroom
- Storage closet
- Rec Room
- Office Area
- Laundry Room
- Pot lights
- Walkout to backyard