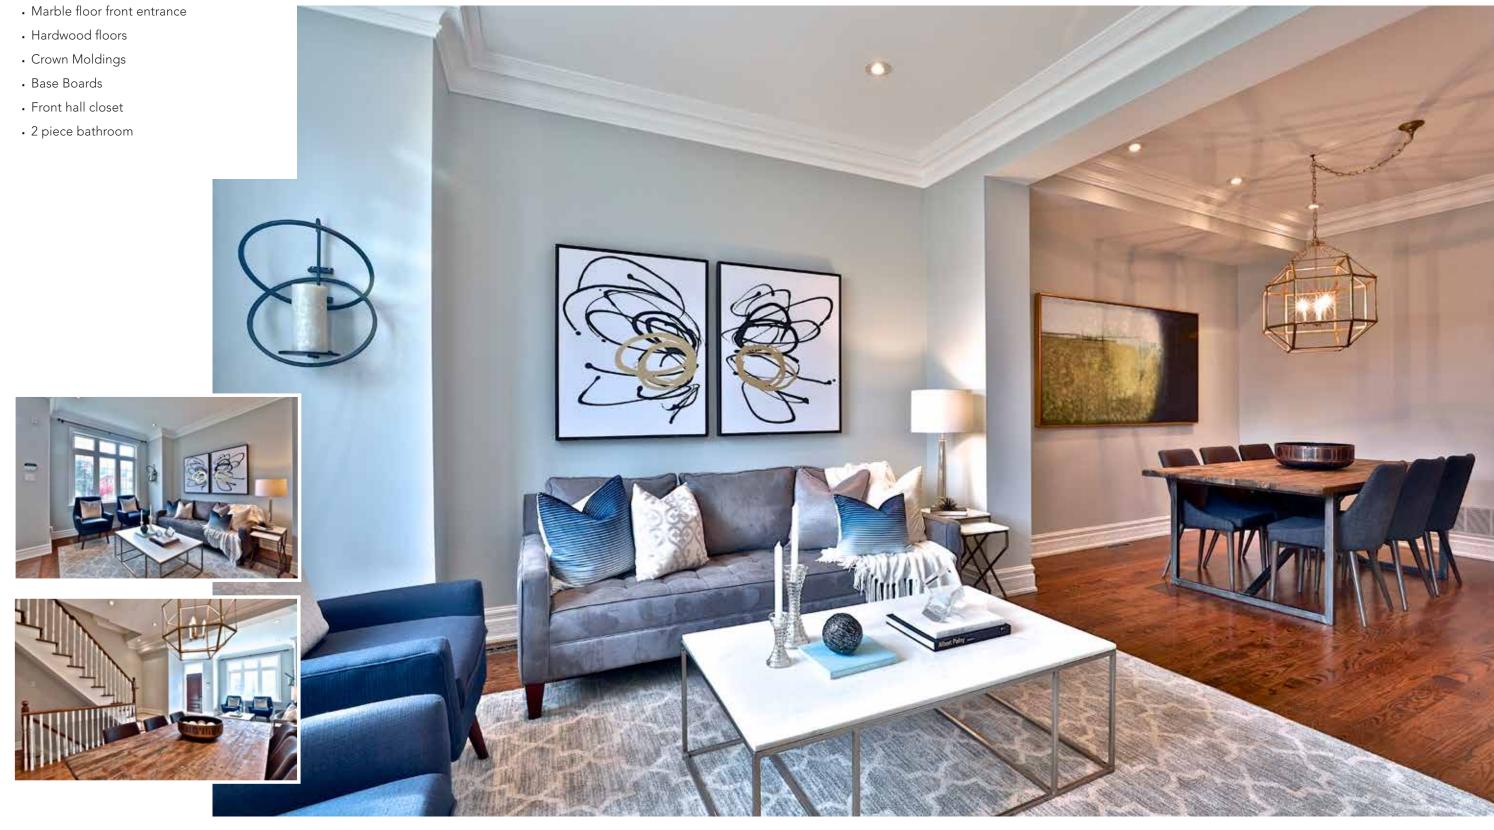

# 184 WOBURN AVENUE









#### **184 WOBURN AVENUE**

A perfect combination of elegance and functionality, 184 Woburn is a gorgeous home, with a thoughtfully designed layout. The main floor boasts soaring ceilings, and features a spacious open concept kitchen, family room, and dining area; perfect for entertaining, and spending time with loved ones. Generously sized bedrooms, the master suite is complete with ample closet space and a luxurious ensuite. Beautiful, sun-filled back deck and garden, the convenience of a two car parking, and located in one of the best school districts in Toronto, John Wanless. This home is just steps to the Yonge subway line, many fantastic shops and restaurants of Avenue Road and Yonge Street. Ideal for all stages of life!

## LIVING/DINING ROOM



#### **KITCHEN**





## **FAMILY ROOM**

- Built-in desk computer area
- Skylight
- Gas fireplace with wooden mantel
- · Crown Moldings
- Pot lights
- Double French Doors
- Walkout to deck and yard







## **MASTER BEDROOM**

• Cathedral ceiling



## BEDROOM 2

Hardwood floors



## BEDROOM 3





## BEDROOM 4

• Walk out to private terrace



## **BASEMENT**

- Finished Basement
- 3 Piece Bathroom
- Storage closet
- Rec Room
- Office Area
- Laundry Room
- Pot lights
- Walkout to backyard



## **BACKYARD**







Measurements and Calculations are approximate

To be used as guidelines only













Measurements and Calculations are approximate

To be used as guidelines only