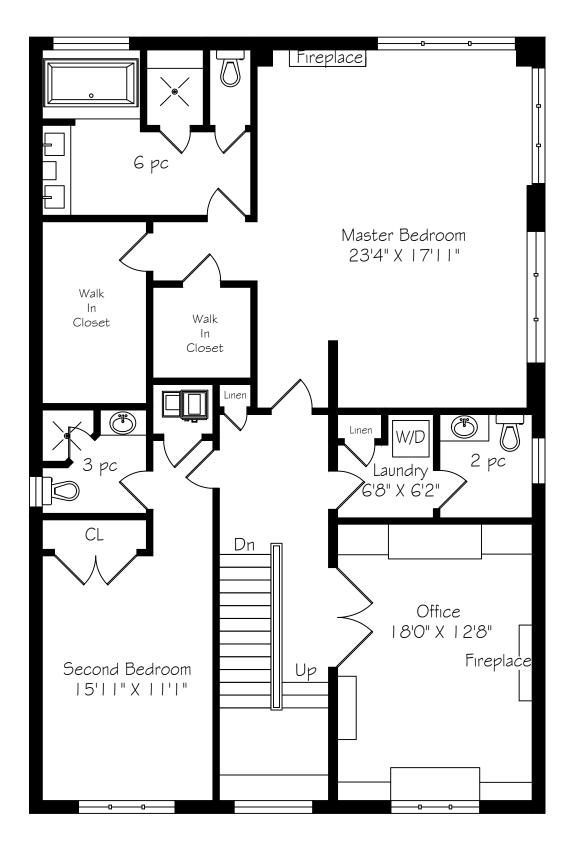

## Third Floor I 234 Square Feet

Lower Level 1810 Square Feet

## Metric Conversions for 229 Glenrose Avenue

www.measuredup.ca

Measurements and Calculations are approximate

To be used as guidelines only

416-985-9859

|                      |      | IMPERIAL |   |     |     | M       | METRIC |      |            |             |
|----------------------|------|----------|---|-----|-----|---------|--------|------|------------|-------------|
| Main Floor           | 1830 | sf       |   |     |     | 170 sqm |        | Ceil | ing Height | 8'7"        |
| Foyer                | 7'   | 7"       | X | 4'  | 10" | 2.31    | X      | 1.47 |            |             |
| Kitchen              | 22'  | 10"      | X | 12' | 5"  | 6.96    | X      | 3.78 |            |             |
| Breakfast Area       | 19'  | 5"       | X | 10' | 0"  | 5.92    | X      | 3.05 |            |             |
| Living Room          | 20'  | 11"      | X | 11' | 10" | 6.38    | X      | 3.61 |            |             |
| Dining Room          | 21'  | 2"       | X | 11' | 1"  | 6.45    | X      | 3.38 |            |             |
| Family Room          | 19'  | 5"       | X | 15' | 7"  | 5.92    | X      | 4.75 |            |             |
| Pantry               | 11'  | 1"       | X | 6'  | 11" | 3.38    | X      | 2.11 |            |             |
|                      |      |          |   |     |     |         |        |      |            |             |
| Second Floor         | 1700 | sf       |   |     |     | 158     | sqm    | Ceil | ing Height | 8'10"       |
| Master Bedroom       | 23'  | 4"       | X | 17' | 11" | 7.11    | X      | 5.46 |            |             |
| Second Bedroom       | 15'  | 11"      | X | 11' | 1"  | 4.85    | X      | 3.38 |            |             |
| Office               | 18'  | 0"       | X | 12' | 8"  | 5.49    | X      | 3.86 |            |             |
|                      |      |          |   |     |     |         |        |      |            |             |
| Third Floor          | 1234 | sf       |   |     |     | 115     | sqm    | Ceil | ing Height | 10'10"      |
| Third Bedroom        | 19'  | 2"       | X | 11' | 1"  | 5.84    | · X    | 3.38 |            |             |
| Fourth Bedroom       | 14'  | 11"      | X | 13' | 3"  | 4.55    | X      | 4.04 |            |             |
| Fifth Bedroom        | 15'  | 6"       | X | 12' | 8"  | 4.72    | X      | 3.86 |            |             |
|                      |      |          |   |     |     |         |        | 0.00 |            |             |
| Lower Level          | 1810 | sf       |   |     |     | 168     | sqm    | Ceil | ing Height | 7'4"        |
| Recreation Room      | 19'  | 4"       | X | 13' | 4"  | 5.89    | X      | 4.06 |            |             |
| Sixth Bedroom        | 11'  | 4"       | X | 10' | 2"  | 3.45    | X      | 3.10 |            |             |
| Exercise Room        | 15'  | 11"      | X | 10' | 2"  | 4.85    | X      | 3.10 |            |             |
| Laundry Room         | 12'  | 8"       | X | 11' | 2"  | 3.86    | X      | 3.40 |            |             |
| Mudroom              | 19'  | 8"       | X | 9'  | 0"  | 5.99    | X      | 2.74 |            |             |
| Utility Room         | 11'  | 7"       | X | 5'  | 9"  | 3.53    | X      | 1.75 |            |             |
| Storage              | 11'  | 7"       | X | 6'  | 10" | 3.53    | X      | 2.08 |            |             |
|                      |      |          |   |     |     |         |        |      |            |             |
| Total Square Footage | 6574 | sf       |   |     |     | 611     | sqm    |      |            | May 2, 2019 |