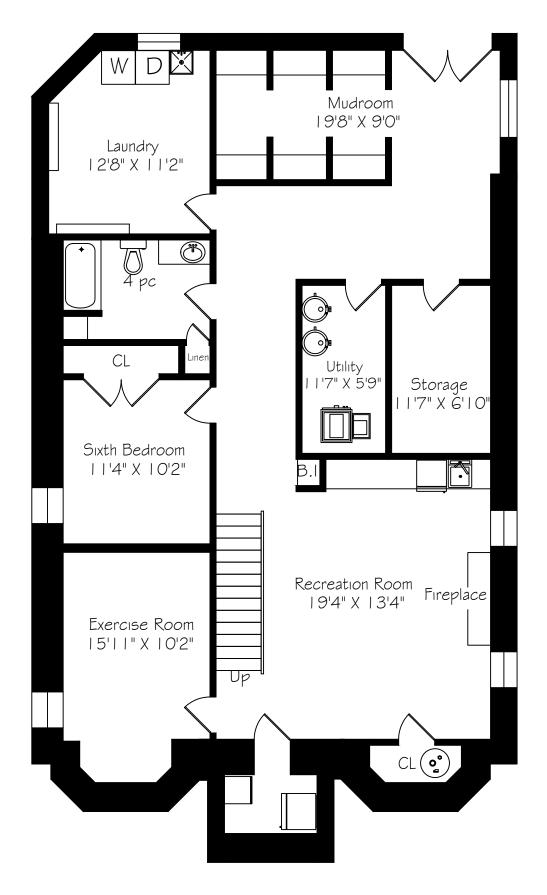

## Main Floor 1830 Square Feet











## Third Floor I 234 Square Feet





Lower Level 1810 Square Feet



## Metric Conversions for 229 Glenrose Avenue

www.measuredup.ca

Measurements and Calculations are approximate

To be used as guidelines only

416-985-9859

|                      |      | IMPERIAL |   |     |     | M       | METRIC |      |            |             |
|----------------------|------|----------|---|-----|-----|---------|--------|------|------------|-------------|
| Main Floor           | 1830 | sf       |   |     |     | 170 sqm |        | Ceil | ing Height | 8'7"        |
| Foyer                | 7'   | 7"       | X | 4'  | 10" | 2.31    | X      | 1.47 |            |             |
| Kitchen              | 22'  | 10"      | X | 12' | 5"  | 6.96    | X      | 3.78 |            |             |
| Breakfast Area       | 19'  | 5"       | X | 1