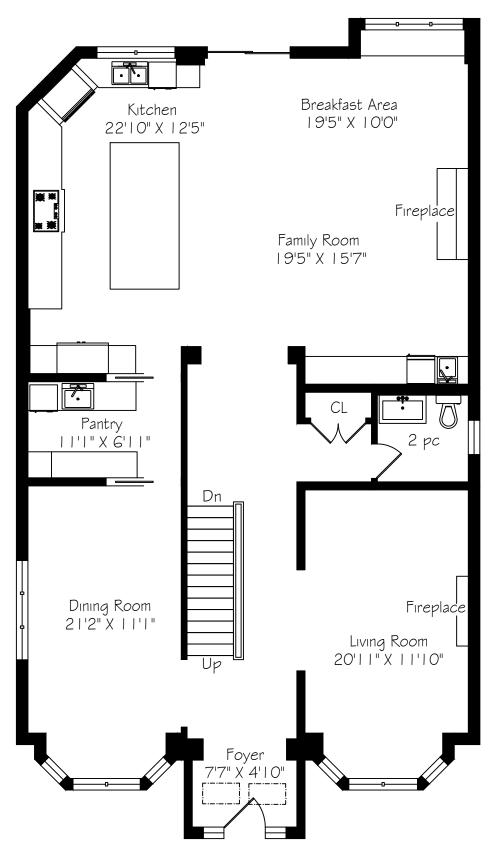

## Main Floor 1830 Square Feet

## Metric Conversions for 229 Glenrose Avenue

www.measuredup.ca

Measurements and Calculations are approximate

To be used as guidelines only

416-985-9859

|                      |      | IMPERIAL |   |     |     | M       | METRIC |      |            |             |
|----------------------|------|----------|---|-----|-----|---------|--------|------|------------|-------------|
| Main Floor           | 1830 | sf       |   |     |     | 170 sqm |        | Ceil | ing Height | 8'7"        |
| Foyer                | 7'   | 7"       | X | 4'  | 10" | 2.31    | X      | 1.47 |            |             |
| Kitchen              | 22'  | 10"      | X | 12' | 5"  | 6.96    | X      | 3.78 |            |             |
| Breakfast Area       | 19'  | 5"       | X | 10' | 0"  | 5.92    | X      | 3.05 |            |             |
| Living Room          | 20'  | 11"      | X | 11' | 10" | 6.38    | X      | 3.61 |            |             |
| Dining Room          | 21'  | 2"       | X | 11' | 1"  | 6.45    | X      | 3.38 |            |             |
| Family Room          | 19'  | 5"       | X | 15' | 7"  | 5.92    | X      | 4.75 |            |             |
| Pantry               | 11'  | 1"       | X | 6'  | 11" | 3.38    | X      | 2.11 |            |             |
|                      |      |          |   |     |     |         |        |      |            |             |
| Second Floor         | 1700 | sf       |   |     |     | 158     | sqm    | Ceil | ing Height | 8'10"       |
| Master Bedroom       | 23'  | 4"       | X | 17' | 11" | 7.11    | X      | 5.46 |            |             |
| Second Bedroom       | 15'  | 11"      | X | 11' | 1"  | 4.85    | X      | 3.38 |            |             |
| Office               | 18'  | 0"       | X | 12' | 8"  | 5.49    | X      | 3.86 |            |             |
|                      |      |          |   |     |     |         |        |      |            |             |
| Third Floor          | 1234 | sf       |   |     |     | 115     | sqm    | Ceil | ing Height | 10'10"      |
| Third Bedroom        | 19'  | 2"       | X | 11' | 1"  | 5.84    | · X    | 3.38 |            |             |
| Fourth Bedroom       | 14'  | 11"      | X | 13' | 3"  | 4.55    | X      | 4.04 |            |             |
| Fifth Bedroom        | 15'  | 6"       | X | 12' | 8"  | 4.72    | X      | 3.86 |            |             |
|                      |      |          |   |     |     |         |        | 0.00 |            |             |
| Lower Level          | 1810 | sf       |   |     |     | 168     | sqm    | Ceil | ing Height | 7'4"        |
| Recreation Room      | 19'  | 4"       | X | 13' | 4"  | 5.89    | X      | 4.06 |            |             |
| Sixth Bedroom        | 11'  | 4"       | X | 10' | 2"  | 3.45    | X      | 3.10 |            |             |
| Exercise Room        | 15'  | 11"      | X | 10' | 2"  | 4.85    | X      | 3.10 |            |             |
| Laundry Room         | 12'  | 8"       | X | 11' | 2"  | 3.86    | X      | 3.40 |            |             |
| Mudroom              | 19'  | 8"       | X | 9'  | 0"  | 5.99    | X      | 2.74 |            |             |
| Utility Room         | 11'  | 7"       | X | 5'  | 9"  | 3.53    | X      | 1.75 |            |             |
| Storage              | 11'  | 7"       | X | 6'  | 10" | 3.53    | X      | 2.08 |            |             |
|                      |      |          |   |     |     |         |        |      |            |             |
| Total Square Footage | 6574 | sf       |   |     |     | 611     | sqm    |      |            | May 2, 2019 |