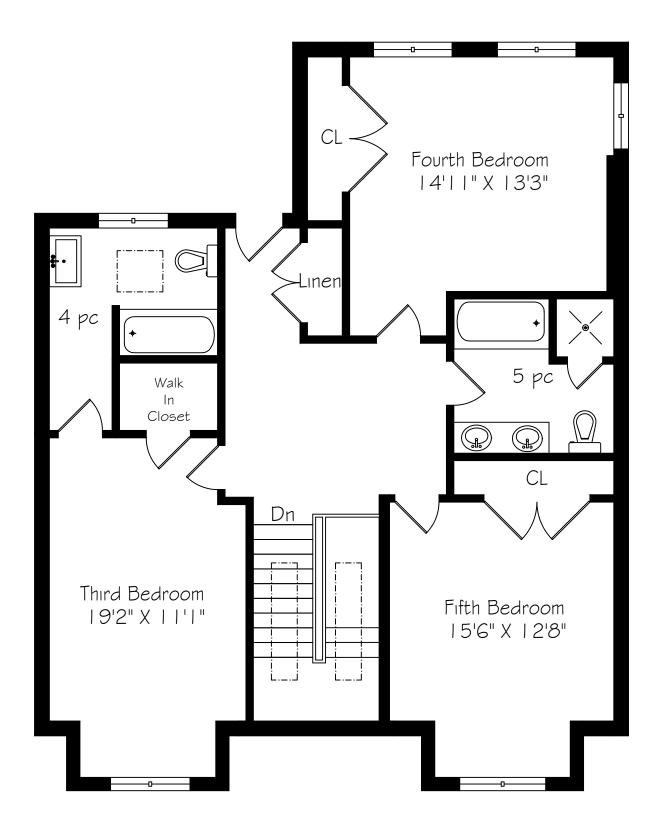

## Main Floor 1830 Square Feet











## Third Floor I 234 Square Feet





Lower Level 1810 Square Feet



## Metric Conversions for 229 Glenrose Avenue

www.measuredup.ca

Measurements and Calculations are approximate

To be used as guidelines only

416-985-9859

|                      |      | IMPERIAL |   |     |     | M       | METRIC |      |            |             |
|----------------------|------|----------|---|-----|-----|---------|--------|------|------------|-------------|
| Main Floor           | 1830 | sf       |   |     |     | 170 sqm |        | Ceil | ing Height | 8'7"        |
| Foyer                | 7'   | 7"       | X | 4'  | 10" | 2.31    | X      | 1.47 |            |             |
| Kitchen              | 22'  | 10"      | X | 12' | 5"  | 6.96    | X      | 3.78 |            |             |
| Breakfas