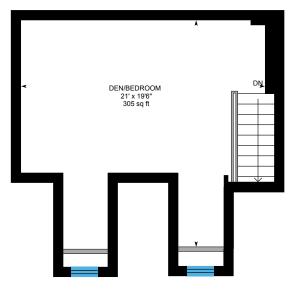

## 238 SHELDRAKE BOULEVARD

**3rd Floor** Exterior Area 417.41 sq ft

Basement (Below Grade) Exterior Area 1062.20 sq ft

GREAT CARE AND EQUIPMENT IS USED TO GENERATE DIMENSIONS, LAYOUTS AND DETAILS BUT THEY ARE ALL APPROXIMATE AND NOT 100%. BUYERS SHOULD VERIFY THEIR OWN MEASUREMENTS AND LAYOUTS. THESE PLANS ARE FOR DEMONSTRATION PURPOSES ONLY. POWERED BY