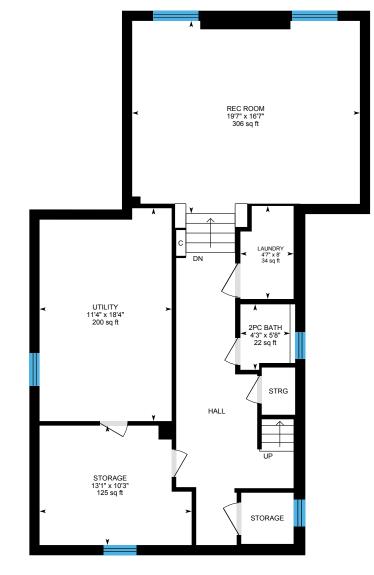

## 238 SHELDRAKE BOULEVARD

**3rd Floor** Exterior Area 417.41 sq ft

Basement (Below Grade) Exterior Area 1062.20 sq ft

GREAT CARE AND EQUIPMENT IS USED TO GENERATE DIMENSIONS, LAYOUTS AND DETAILS BUT THEY ARE ALL APPROXIMATE AND NOT 100%. BUYERS SHOULD VERIFY THEIR OWN MEASUREMENTS AND LAYOUTS. THESE PLANS ARE FOR DEMONSTRATION PURPOSES ONLY. POWERED BY