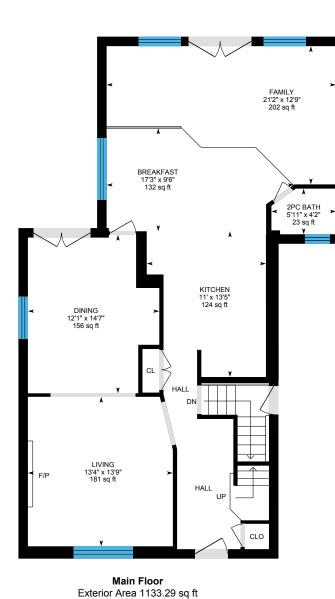

## 238 SHELDRAKE BOULEVARD

TOTAL 2683.96 SQ FT

2nd Floor Exterior Area 1133.08 sq ft

GREAT CARE AND EQUIPMENT IS USED TO GENERATE DIMENSIONS, LAYOUTS AND DETAILS BUT THEY ARE ALL APPROXIMATE AND NOT 100%. BUYERS SHOULD VERIFY THEIR OWN MEASUREMENTS AND LAYOUTS. THESE PLANS ARE FOR DEMONSTRATION PURPOSES ONLY. POWERED BY