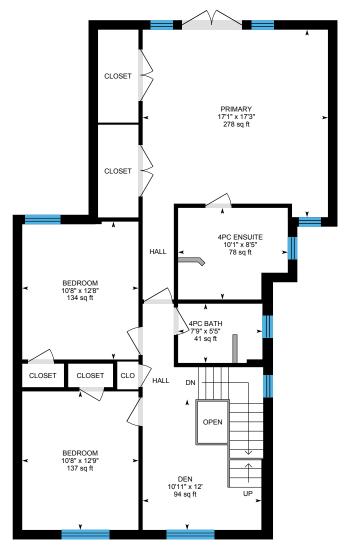

## 238 SHELDRAKE BOULEVARD

TOTAL 2683.96 SQ FT

2nd Floor Exterior Area 1133.08 sq ft

GREAT CARE AND EQUIPMENT IS USED TO GENERATE DIMENSIONS, LAYOUTS AND DETAILS BUT THEY ARE ALL APPROXIMATE AND NOT 100%. BUYERS SHOULD VERIFY THEIR OWN MEASUREMENTS AND LAYOUTS. THESE PLANS ARE FOR DEMONSTRATION PURPOSES ONLY. POWERED BY