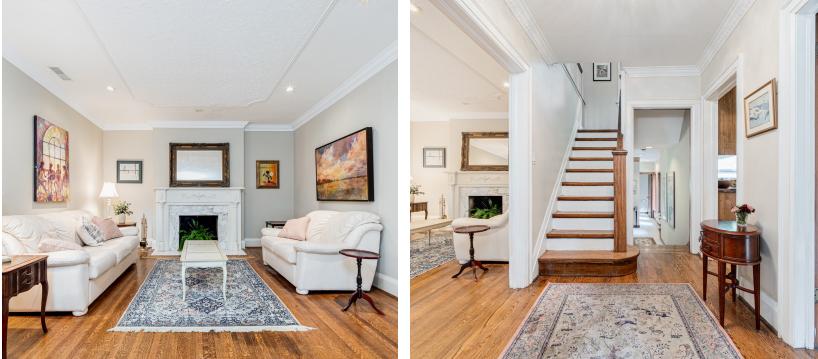

This home has four bedrooms, a large living room with a marble fireplace, formal dining room and a very large family room with a stone fireplace overlooking an expansive pool sized backyard. This home has refinished hardwood floors throughout. This home has been recently painted throughout and is in move in condition.