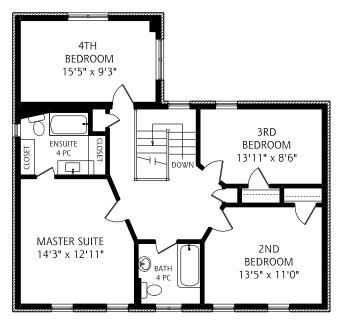

## FLOORPLANS

SECOND FLOOR 1,040 SQUARE FEET

920 SQUARE FEET ALL MEASUREMENTS SHOULD BE CONSIDERED APPROXIMATE

Adam Parsons BROKER

Sierra Parsons SALES REPRESENTATIVE

Bianca Parsons SALES REPRESENTATIVE

416-322-8000 | ADAMPARSONS.CA | ADAMPARSONSGROUP BOSLEY REAL ESTATE LTD., BROKERAGE