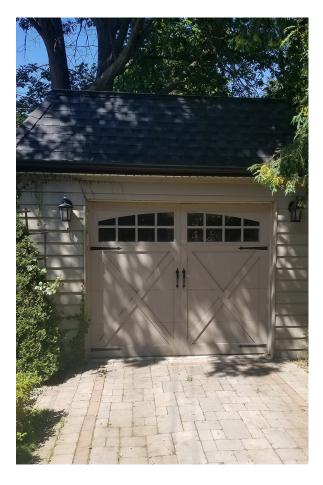

It also has a custom designed garage with a car lift to protect your special cars and a driveway that can easily accommodate four or more cars.

The kitchen has a KitchenAid gas stove and a KitchenAid built-in refrigerator, a new Miele dishwasher along with custom hardwood cabinetry.

Not intended to solicit properties currently listed for sale or individuals currently under contract with a Brokerage.

50 x 150 foot, fenced backyard with storage shed and parklike gardens Custom built garage for 2 cars- car lift Private driveway with ample parking Taxes: \$11,590 (2021) Offered for sale: \$3,995,000