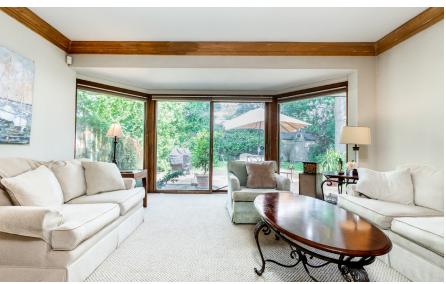

This home has four bedrooms, a large living room with a marble fireplace, formal dining room and a very large family room with a stone fireplace overlooking an expansive pool sized backyard. This home has refinished hardwood floors throughout. This home has been recently painted throughout and is in move in condition.