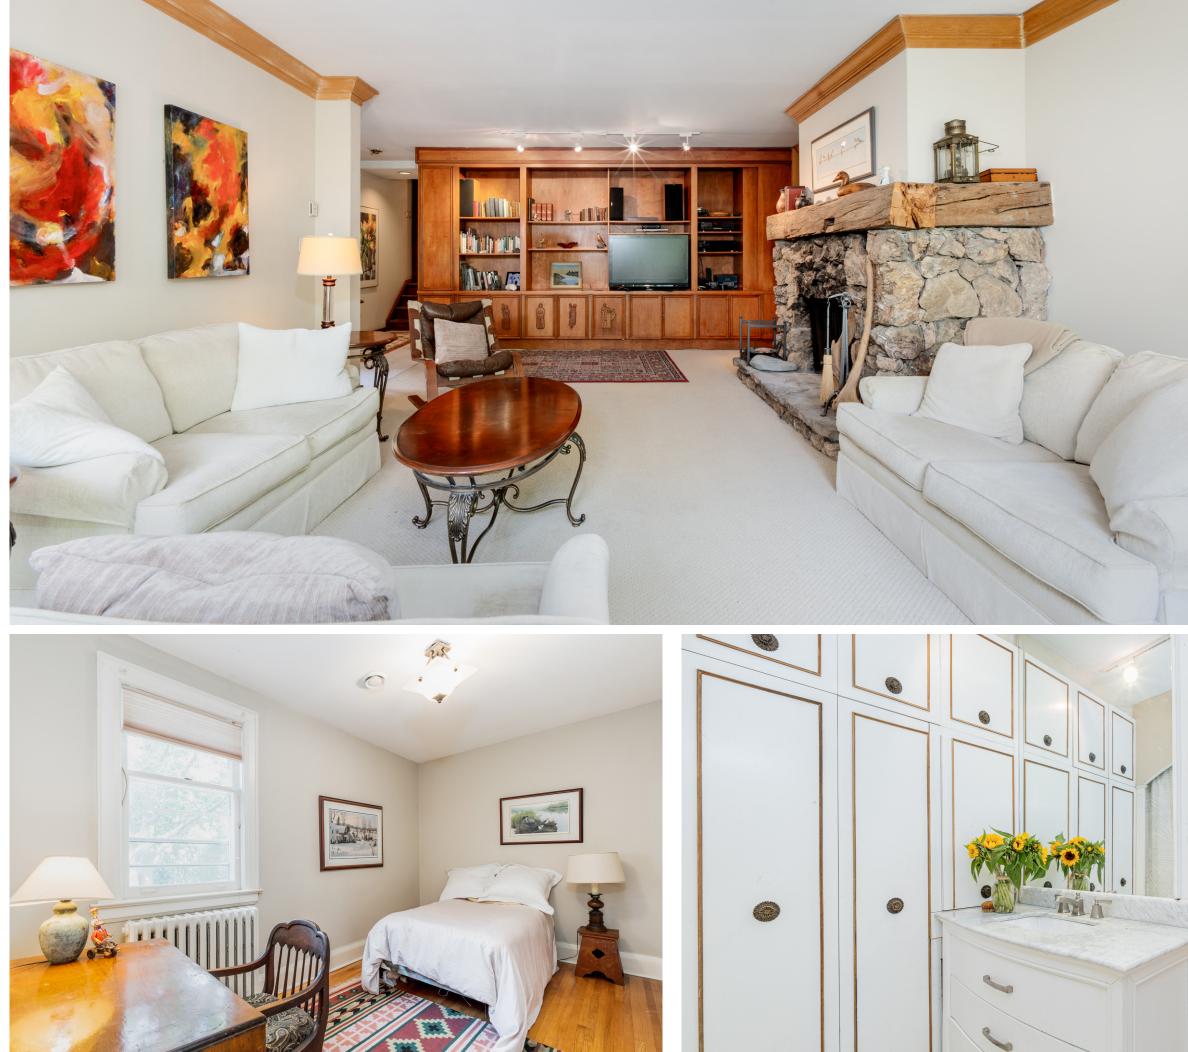

This home has four bedrooms, a large living room with a marble fireplace, formal dining room and a very large family room with a stone fireplace overlooking an expansive pool sized backyard. This home has refinished hardwood floors throughout. This home has been recently painted throughout and is in move in condition.

It also has a custom designed garage with a car lift to protect your special cars and a driveway that can easily accommodate four or more cars.

The kitchen has a KitchenAid gas stove and a KitchenAid built-in refrigerator, a new Miele dishwasher along with custom hardwood cabinetry.