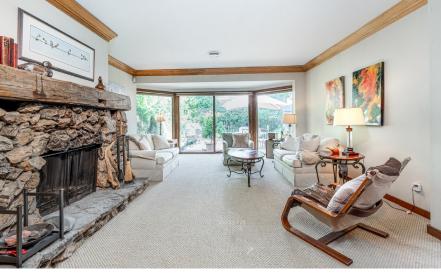

This home has four bedrooms, a large living room with a marble fireplace, formal dining room and a very large family room with a stone fireplace overlooking an expansive pool sized backyard. This home has refinished hardwood floors throughout. This home has been recently painted throughout and is in move in condition.