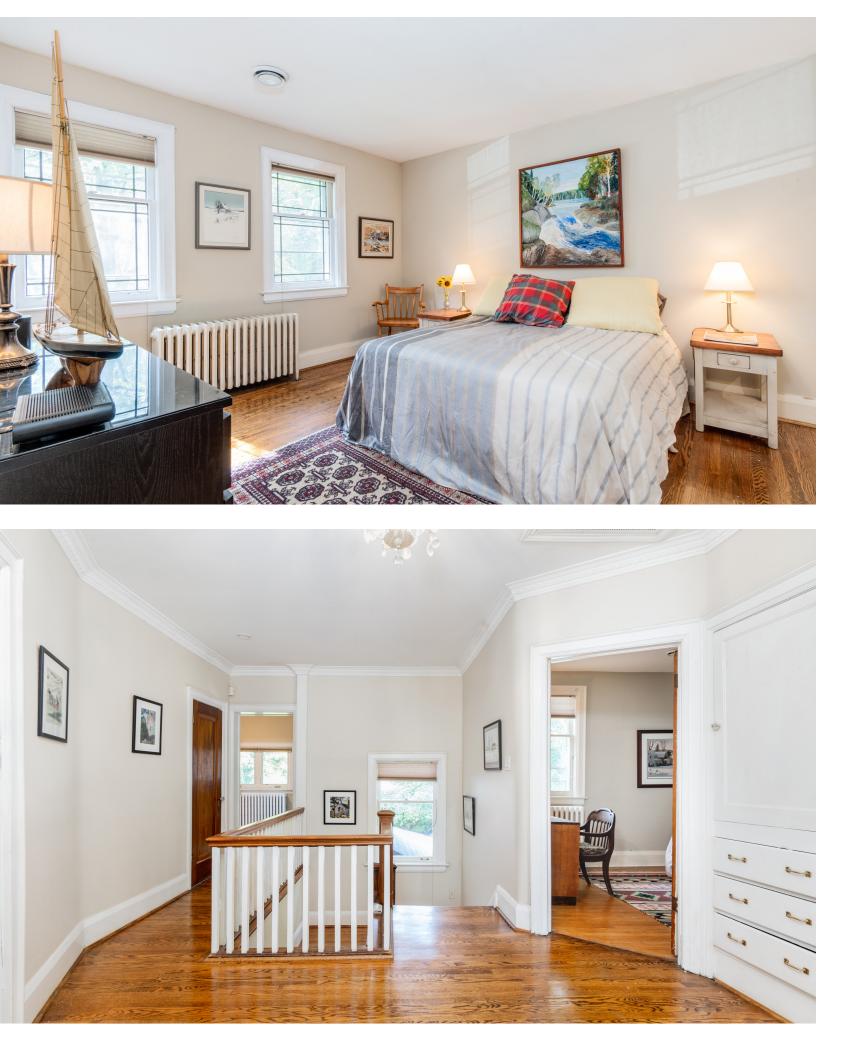

This home has four bedrooms, a large living room with a marble fireplace, formal dining room and a very large family room with a stone fireplace overlooking an expansive pool sized backyard. This home has refinished hardwood floors throughout. This home has been recently painted throughout and is in move in condition.