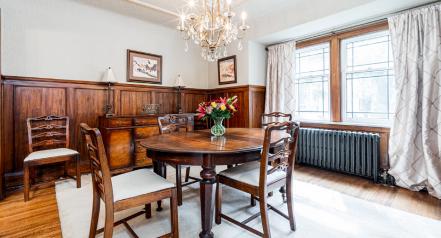

This home has four bedrooms, a large living room with a marble fireplace, formal dining room and a very large family room with a stone fireplace overlooking an expansive pool sized backyard. This home has refinished hardwood floors throughout. This home has been recently painted throughout and is in move in condition.