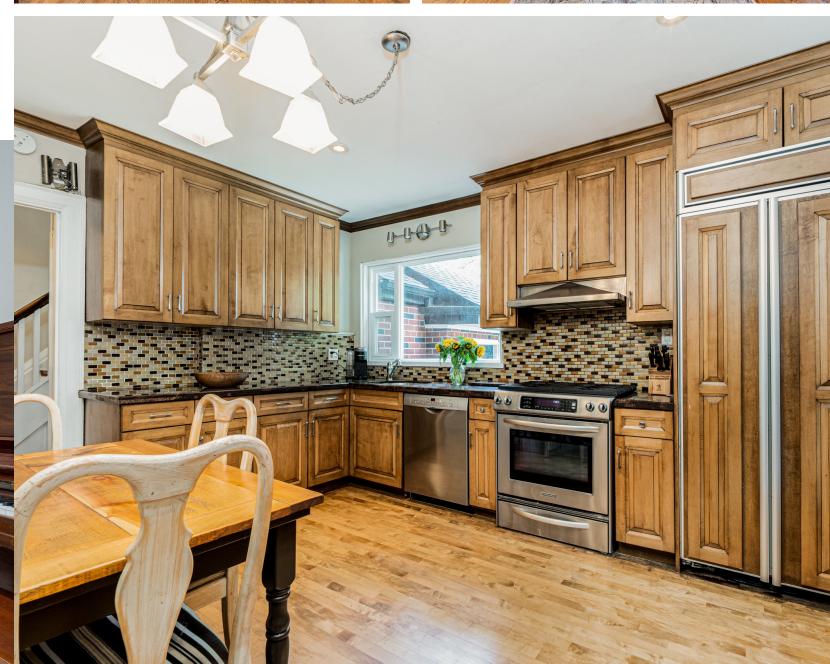

It also has a custom designed garage with a car lift to protect your special cars and a driveway that can easily accommodate four or more cars.

The kitchen has a KitchenAid gas stove and a KitchenAid built-in refrigerator, a new Miele dishwasher along with custom hardwood cabinetry.