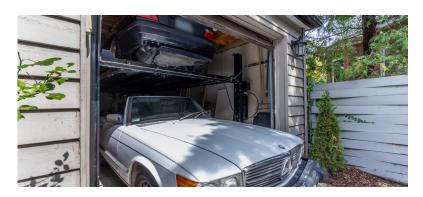

It also has a custom designed garage with a car lift to protect your special cars and a driveway that can easily accommodate four or more cars.

The kitchen has a KitchenAid gas stove and a KitchenAid built-in refrigerator, a new Miele dishwasher along with custom hardwood cabinetry.

Not intended to solicit properties currently listed for sale or individuals currently under contract with a Brokerage.

50 x 150 foot, fenced backyard with storage shed and parklike gardens Custom built garage for 2 cars- car lift Private driveway with ample parking Taxes: \$11,590 (2021) Offered for sale: \$3,995,000