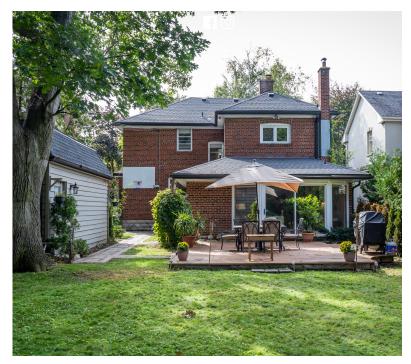

This home has four bedrooms, a large living room with a marble fireplace, formal dining room and a very large family room with a stone fireplace overlooking an expansive pool sized backyard. This home has refinished hardwood floors throughout. This home has been recently painted throughout and is in move in condition.

Not intended to solicit properties currently listed for sale or individuals currently under contract with a Brokerage.

50 x 150 foot, fenced backyard with storage shed and parklike gardens Custom built garage for 2 cars- car lift Private driveway with ample parking Taxes: \$11,590 (2021) Offered for sale: \$3,995,000