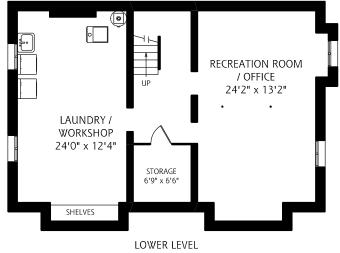

## FLOORPLANS

SECOND FLOOR 1,040 SQUARE FEET

920 SQUARE FEET ALL MEASUREMENTS SHOULD BE CONSIDERED APPROXIMATE

Adam Parsons BROKER

Sierra Parsons SALES REPRESENTATIVE

Bianca Parsons SALES REPRESENTATIVE

416-322-8000 | ADAMPARSONS.CA | ADAMPARSONSGROUP BOSLEY REAL ESTATE LTD., BROKERAGE