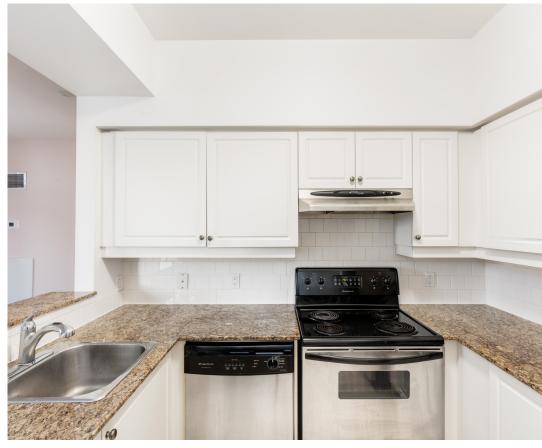

## **Inclusions**

Fridgidaire Fridge & Freezer
Fridgidaire Dishwasher
Fridgidaire Oven
Whirlpool washer & dryer
All electrical light fixtures
Curtains and curtain rods
Curio cabinet