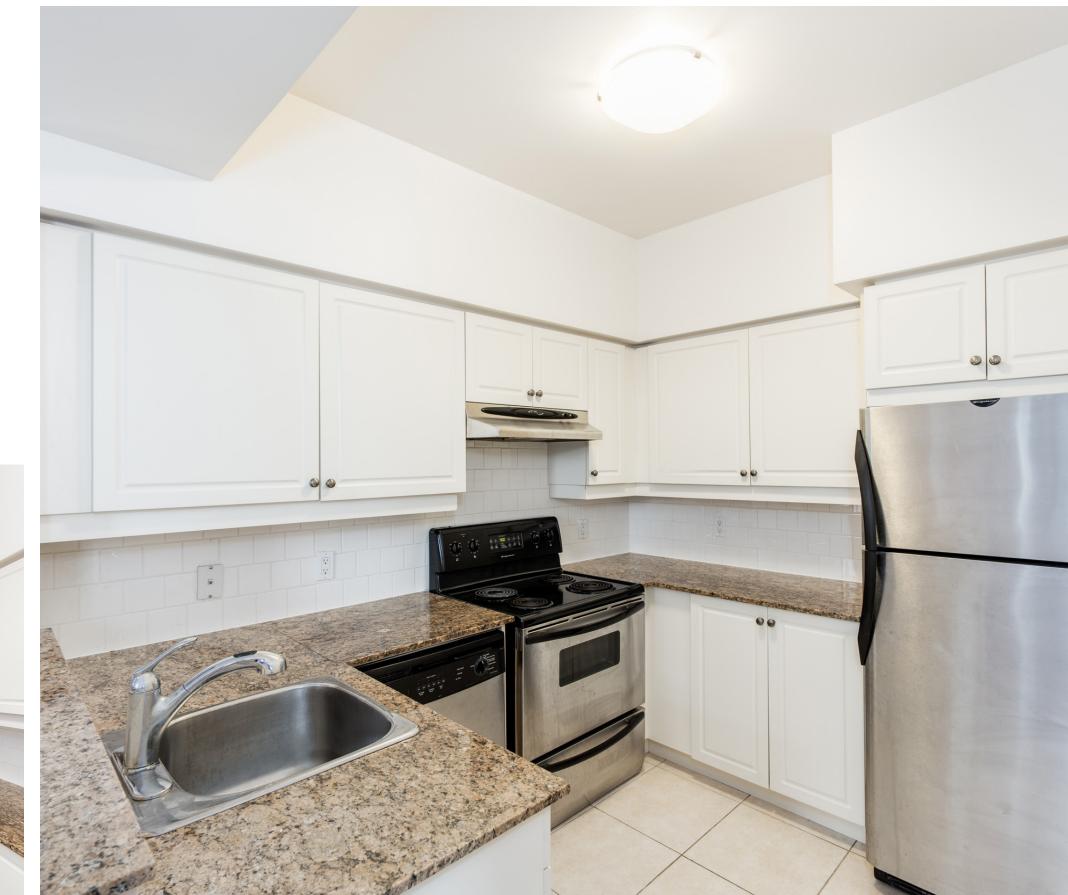

## **Inclusions**

Fridgidaire Fridge & Freezer
Fridgidaire Dishwasher
Fridgidaire Oven
Whirlpool washer & dryer
All electrical light fixtures
Curtains and curtain rods
Curio cabinet