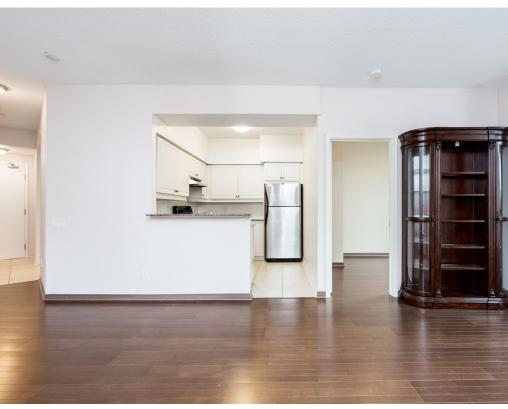

## 455 Rosewell Avenue Suite 514

This sun-filled split two-bedroom, two-bathroom, end unit, is nestled in the heart of Toronto's prestigious Lawrence Park neighbourhood. Abundance of natural light throughout, spacious, open concept layout; great for entertaining. Oversized balcony, North West exposure of the stunning courtyard, tree-lined Havergal College and Lawrence Park Collegiate. One premium underground parking spot and locker. Prime location surrounded by parks and ravines offering residents plenty of green space. Walking distance to some of the best schools in North Toronto. Steps to fashionable stores, bakeries, restaurants and cafes that Avenue road has to offer.

#### Details of the home

Bedrooms: 2

Bathrooms: 2

Laundry: Ensuite

Heating: Heat Pump/ Gas

Cooling: Central air

Approx. sqft: 800-899

Parking: 1 underground

## **Inclusions**

Fridgidaire Fridge & Freezer
Fridgidaire Dishwasher
Fridgidaire Oven
Whirlpool washer & dryer
All electrical light fixtures
Curtains and curtain rods
Curio cabinet