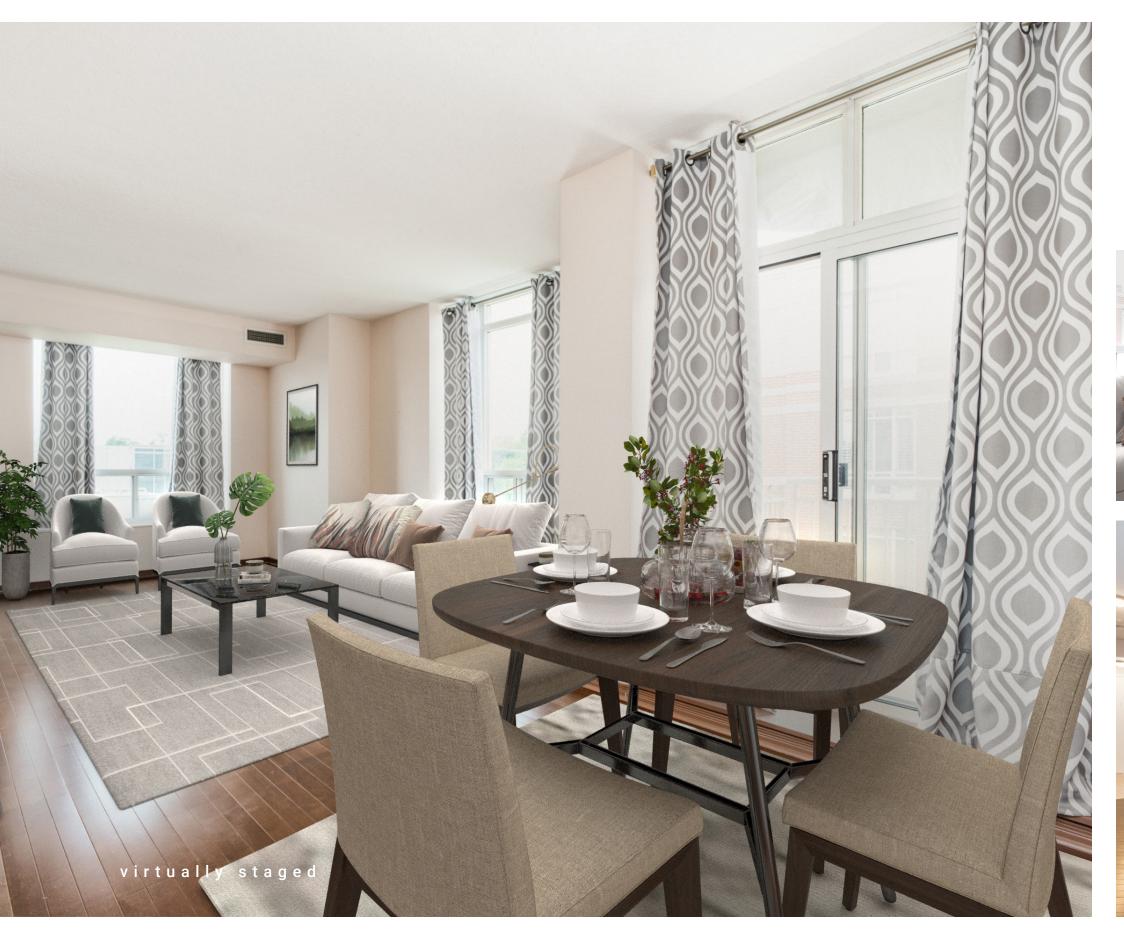

## 455 Rosewell Avenue Suite 514

This sun-filled split two-bedroom, two-bathroom, end unit, is nestled in the heart of Toronto's prestigious Lawrence Park neighbourhood. Abundance of natural light throughout, spacious, open concept layout; great for entertaining. Oversized balcony, North West exposure of the stunning courtyard, tree-lined Havergal College and Lawrence Park Collegiate. One premium underground parking spot and locker. Prime location surrounded by parks and ravines offering residents plenty of green space. Walking distance to some of the best schools in North Toronto. Steps to fashionable stores, bakeries, restaurants and cafes that Avenue road has to offer.

#### Details of the home

Bedrooms: 2

Bathrooms: 2

Laundry: Ensuite

Heating: Heat Pump/ Gas

Cooling: Central air

Approx. sqft: 800-899

Parking: 1 underground