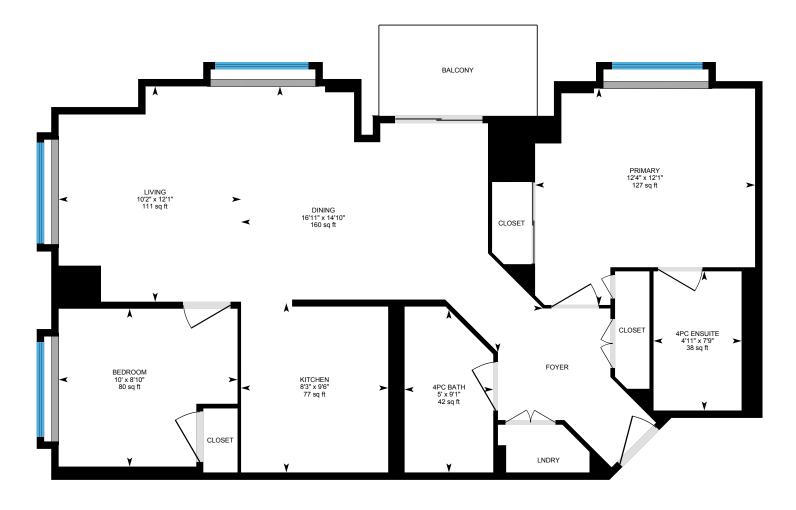

## 455 Rosewell Avenue Suite 514

This sun-filled split two-bedroom, two-bathroom, end unit, is nestled in the heart of Toronto's prestigious Lawrence Park neighbourhood. Abundance of natural light throughout, spacious, open concept layout; great for entertaining. Oversized balcony, North West exposure of the stunning courtyard, tree-lined Havergal College and Lawrence Park Collegiate. One premium underground parking spot and locker. Prime location surrounded by parks and ravines offering residents plenty of green space. Walking distance to some of the best schools in North Toronto. Steps to fashionable stores, bakeries, restaurants and cafes that Avenue road has to offer.

#### Details of the home

Bedrooms: 2

Bathrooms: 2

Laundry: Ensuite

Heating: Heat Pump/ Gas

Cooling: Central air

Approx. sqft: 800-899

Parking: 1 underground