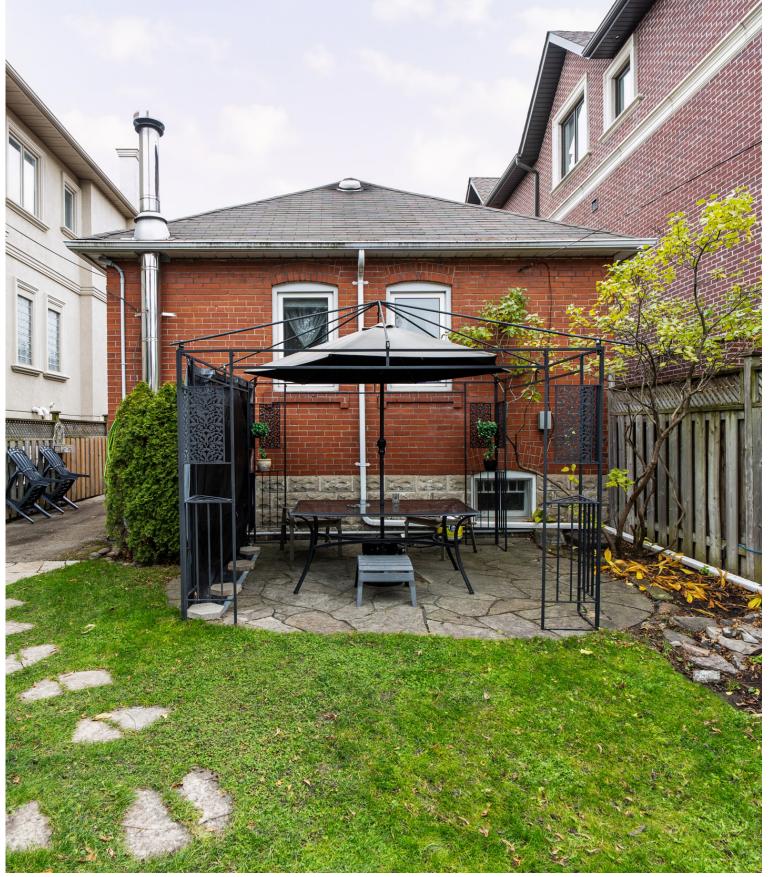

## 85 Haddington Avenue

Attention builders, renovators, professionals and end users! An exceptional 30X130 foot lot in highly sought-after Cricket Club neighbourhood. Steps to many fabulous restaurants, shops, grocery stores, parks and amenities that Avenue Road has to offer. This property finds itself in one of the city's most coveted school districts and close to the TTC, 401, Cricket Club, Rosedale Golf Club, and Granite Club.

## Details of the home

Lot: 30X130 ft

Taxes: \$7,020.54

Bedrooms: 2

Bathrooms: 2

Heating: Forced air gas

Cooling: Central Air

Possession: Tba