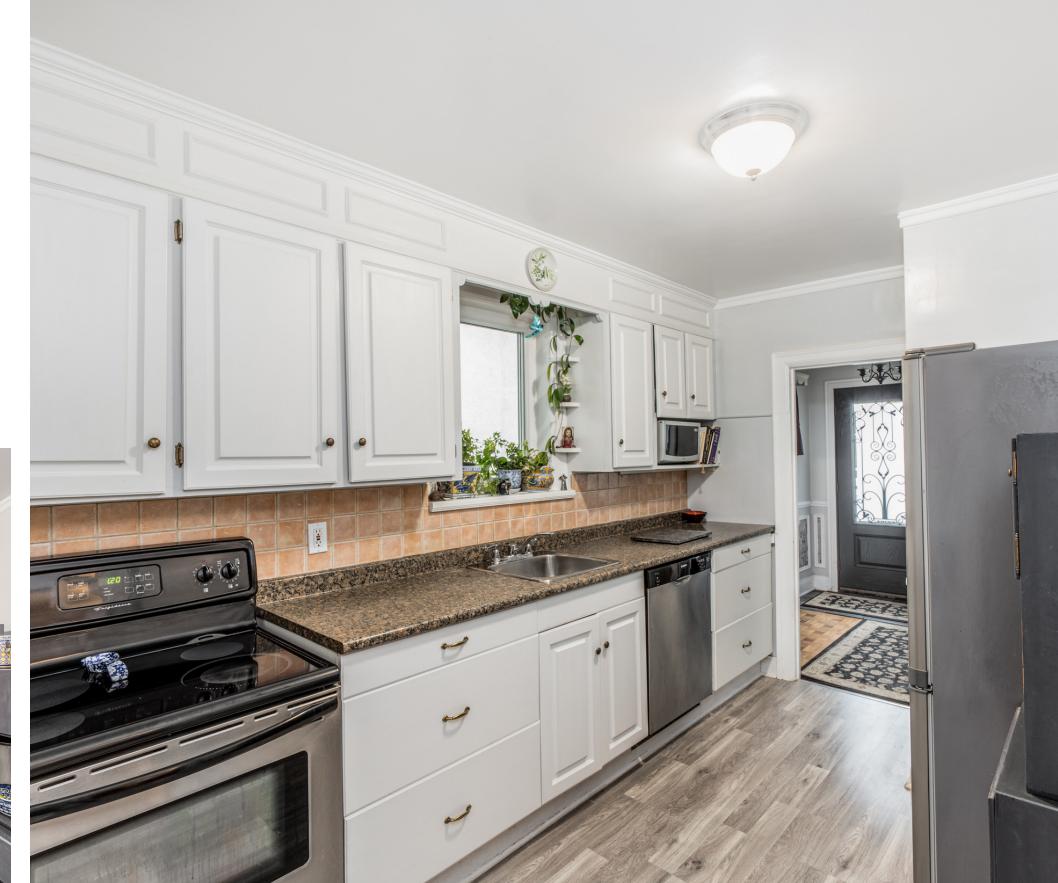

## 85 Haddington Avenue

Attention builders, renovators, professionals and end users! An exceptional 30X130 foot lot in highly sought-after Cricket Club neighbourhood. Steps to many fabulous restaurants, shops, grocery stores, parks and amenities that Avenue Road has to offer. This property finds itself in one of the city's most coveted school districts and close to the TTC, 401, Cricket Club, Rosedale Golf Club, and Granite Club.

## Details of the home

Lot: 30X130 ft

Taxes: \$7,020.54

Bedrooms: 2

Bathrooms: 2

Heating: Forced air gas

Cooling: Central Air

Possession: Tba