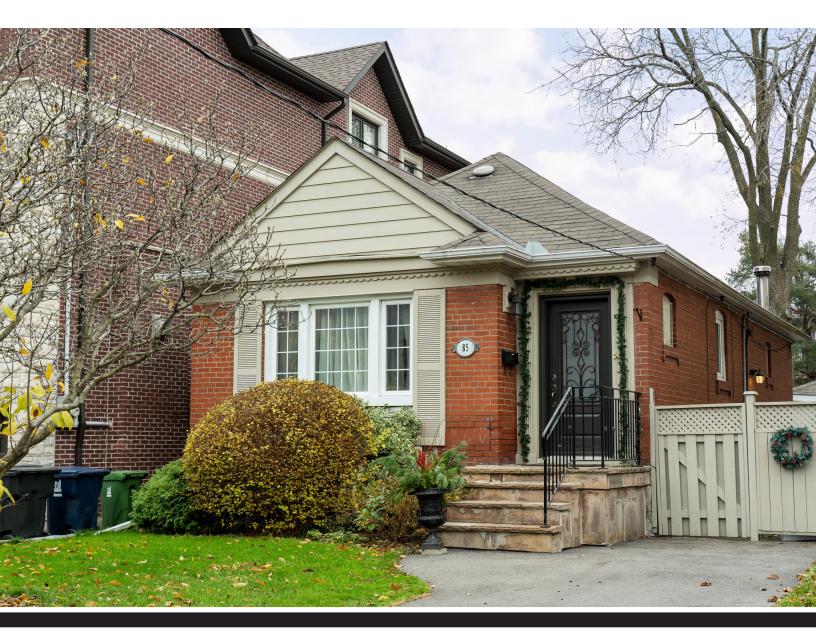

## ADAM PARSONS

GROUP

85 Haddington Avenue

## 85 Haddington Avenue

Attention builders, renovators, professionals and end users! An exceptional 30X130 foot lot in highly sought-after Cricket Club neighbourhood. Steps to many fabulous restaurants, shops, grocery stores, parks and amenities that Avenue Road has to offer. This property finds itself in one of the city's most coveted school districts and close to the TTC, 401, Cricket Club, Rosedale Golf Club, and Granite Club.

## Details of the home

Lot: 30X130 ft

Taxes: \$7,020.54

Bedrooms: 2

Bathrooms: 2

Heating: Forced air gas

Cooling: Central Air

Possession: Tba