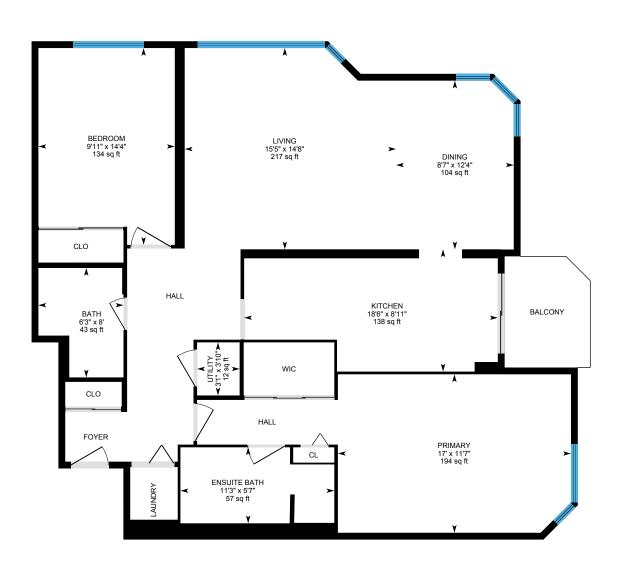

## 265 Ridley Boulevard Suite 703

Rarely available stunning corner suite in highly sought-after Residences of Ridley Boulevard. This open concept two-bedroom, two-bathroom unit is extremely bright and spacious. An exceptional floor plan. Combined living and dining room; great for entertaining. Ample closet space, gorgeous kitchen with stainless steel appliances, 4-piece Primary bedroom ensuite, large windows throughout and south-east facing balcony with a lovely view of the neighbourhood. This suite also has one parking spot and one locker. Incredible location. Just Steps to The Cricket Club; and some of the best restaurants, shops, and amenities that Avenue Road has to offer. Surrounded by parks, close to public transit and a quick drive to the 401 and Don Valley Golf Course.

## Details of the home

Approx. Square footage: 1200-1300

Taxes: \$2,896.20

Maintenance fees: \$1,014.37

Possession: Immediate

Heating: Forced Air Gas

Cooling: Central Air

Bedrooms: 2