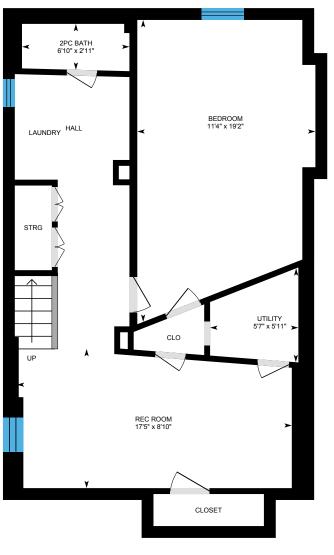

## 85 FAIRLAWN AVENUE

Main Building: Total Exterior Area Above Grade 1619.03 sq ft

**3rd Floor** Exterior Area 324.58 sq ft

Basement (Below Grade) Exterior Area 632.59 sq ft

GREAT CARE AND EQUIPMENT IS USED TO GENERATE DIMENSIONS, LAYOUTS AND DETAILS BUT THEY ARE ALL APPROXIMATE AND NOT 100%. BUYERS SHOULD VERIFY THEIR OWN MEASUREMENTS AND LAYOUTS. THESE PLANS ARE FOR DEMONSTRATION PURPOSES ONLY. POWERED BY