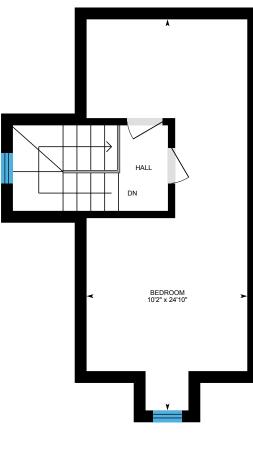

## 85 FAIRLAWN AVENUE

Main Building: Total Exterior Area Above Grade 1619.03 sq ft

**3rd Floor** Exterior Area 324.58 sq ft

Basement (Below Grade) Exterior Area 632.59 sq ft

GREAT CARE AND EQUIPMENT IS USED TO GENERATE DIMENSIONS, LAYOUTS AND DETAILS BUT THEY ARE ALL APPROXIMATE AND NOT 100%. BUYERS SHOULD VERIFY THEIR OWN MEASUREMENTS AND LAYOUTS. THESE PLANS ARE FOR DEMONSTRATION PURPOSES ONLY. POWERED BY