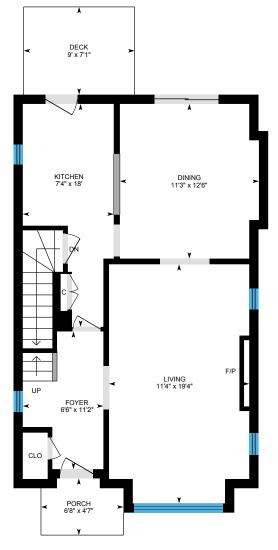

## 85 FAIRLAWN AVENUE

Main Building: Total Exterior Area Above Grade 1619.03 sq ft

**2nd Floor** Exterior Area 637.25 sq ft

Main Floor Exterior Area 657.20 sq ft

GREAT CARE AND EQUIPMENT IS USED TO GENERATE DIMENSIONS, LAYOUTS AND DETAILS BUT THEY ARE ALL APPROXIMATE AND NOT 100%. BUYERS SHOULD VERIFY THEIR OWN MEASUREMENTS AND LAYOUTS. THESE PLANS ARE FOR DEMONSTRATION PURPOSES ONLY. POWERED BY