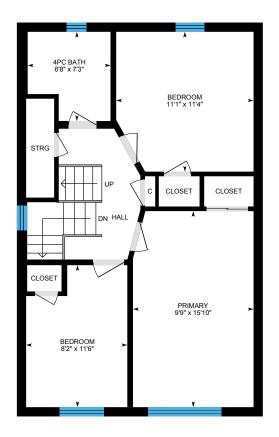

## 85 FAIRLAWN AVENUE

Main Building: Total Exterior Area Above Grade 1619.03 sq ft

**2nd Floor** Exterior Area 637.25 sq ft

Main Floor Exterior Area 657.20 sq ft

GREAT CARE AND EQUIPMENT IS USED TO GENERATE DIMENSIONS, LAYOUTS AND DETAILS BUT THEY ARE ALL APPROXIMATE AND NOT 100%. BUYERS SHOULD VERIFY THEIR OWN MEASUREMENTS AND LAYOUTS. THESE PLANS ARE FOR DEMONSTRATION PURPOSES ONLY. POWERED BY