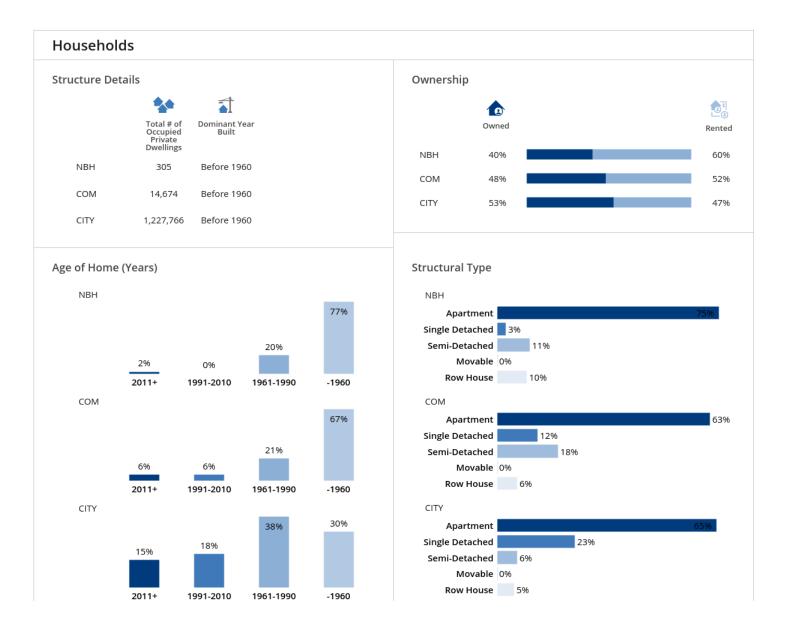

общ



GECOND FLOOR 5451 SQUARE FEET

> ) 5 L<u>...</u>l

PLANIT

AMY - OT BUT - OT BUT SHOULD BE QUINDED APPROPRIETE

ок меминантита магацияся то саминестви, к 4 св. 41 6-26 (-5999



THIRD FLOOR 5451 GOLLARE FEET

FEET

PLANIT

ADDA MESS HOULD BE DOWNIESDED APPROXIMATE WITH MICH MESSURATION, E. S. DE. 41 0-35 I -5999



BASEMENT 8446 SQUARE PRET

O 5

PLANIT

ALLY - TY

A DOM STEEL STREET, BE BESTEEL APPRIEDMATE

LITTLE WEN NUMBER FOR SELECT TO EXPENSE AND SELECT

A SACRE SELECT SELECT

A SACRE SELE

















## **Property Details**

GeoWarehouse Address:

38 BARTON AVE TORONTO

M6G1P3

PIN: 212570483

Land Registry Office: METROPOLITAN TORONTO (80)

Land Registry Status: Active

Registration Type: Certified (Land Titles)

Ownership Type: Freehold







## **Demographics**