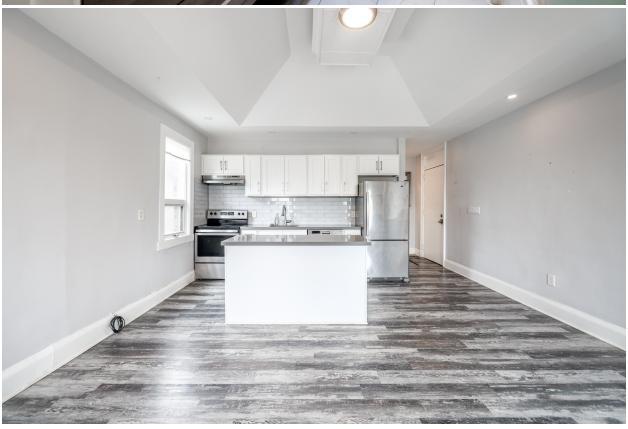

## 38 Barton Avenue

| Unit# | Monthly Rent \$   |
|-------|-------------------|
| 1     | \$1,631.57        |
| 2     | \$1,845.00        |
| 3     | \$2,047.46        |
| 4     | Vacant-renovation |
| 5     | \$2,700.00        |
| 6     | \$1,732.74        |
| 7     | \$1,732.81        |
| 8     | \$811.84          |
| 9     | \$850.18          |
| 10    | \$899.00          |
| 11    | \$2,354.43        |
| 12    | \$2,460.00        |
| 13    | \$796.99          |
| 14    | \$1,467.95        |
| 15    | \$1,882.52        |
| 16    | \$881.54          |
| 17    | \$862.57          |
| 18    | \$2,300           |

Total Monthly Rental Income \$29,456.

Total Annual Rental Income \$352,472.

Projected rent for unit #4 is \$2,200.

Yearly Expenses \$117,376.

Net Operating Income \$236,096.

Taxes \$50,099.

Insurance \$17,579.

Utilities \$49,788.

17 two bedrooms units, 1 large one bedroom unit.

3 parking spaces.

Canada

PIRST PLOOR 6461 SQUARE PRET

Q 5

PLANIT

польная прода прода бе общество до прода прода бе общество прода прода бе общество до общ