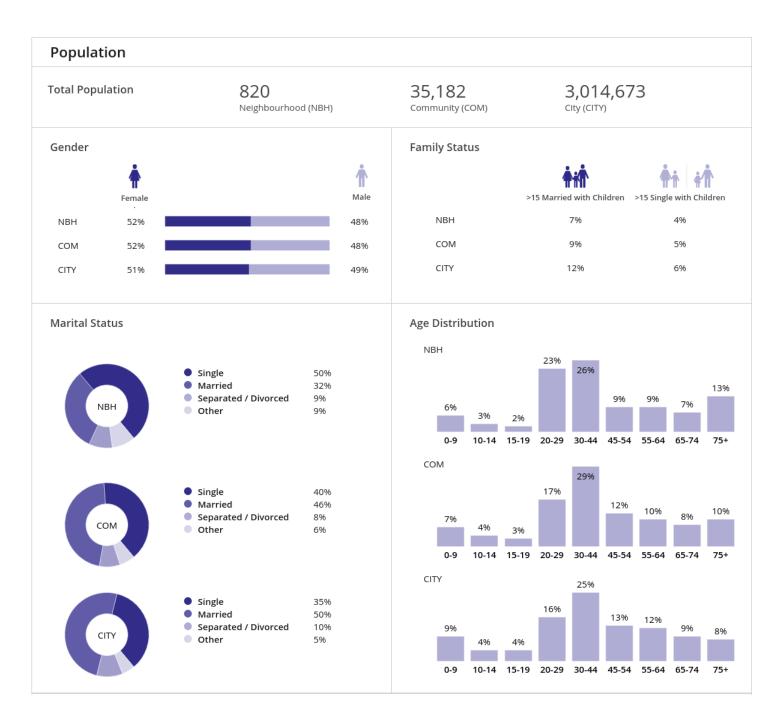

о до общ



GECOND FLOOR 5451 SQUARE FEET

> ) 5 L<u>...</u>l

PLANIT

AMY - OT BUT - OT BUT SHOULD BE QUINDED APPROPRIETE

ок меминантита магацияся то саминестви, к 4 св. 41 6-26 (-5999



THIRD FLOOR 5451 GOLLARE FEET

FEET

PLANIT

ADDA MESS HOULD BE DOWNIESDED APPROXIMATE WITH MICH MESSURATION, E. S. DE. 41 0-35 I -5999



BASEMENT 8446 SQUARE PRET

O 5

PLANIT

ALLY - TY

A DOM STEEL STREET, BE BESTEEL APPRIEDMATE

LITTLE WEN NUMBER FOR SELECT TO EXPENSE AND SELECT

A SACRE SELECT SELECT

A SACRE SELE

















## **Property Details**

GeoWarehouse Address:

38 BARTON AVE TORONTO

M6G1P3

PIN: 212570483

Land Registry Office: METROPOLITAN TORONTO (80)

Land Registry Status: Active

Registration Type: Certified (Land Titles)

Ownership Type: Freehold







## **Demographics**