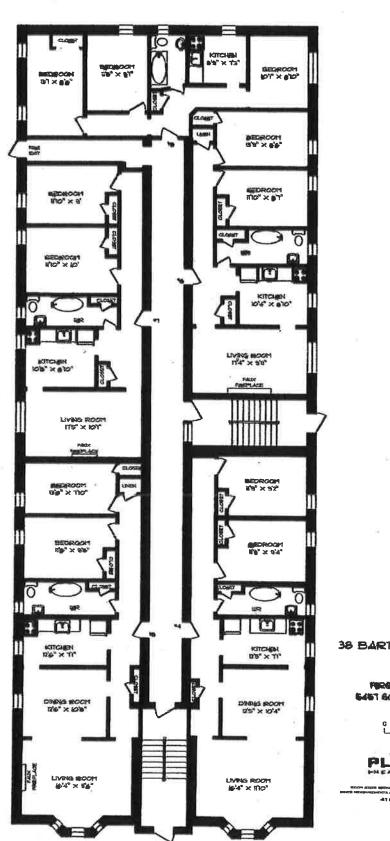

Utilities \$49,788.

17 two bedrooms units, 1 large one bedroom unit.

3 parking spaces.

Canada

PIRST PLOOR 6461 SQUARE PRET

Q 5

PLANIT

польная прода прода бе общество до прода прода бе общество прода прода бе общество до общ