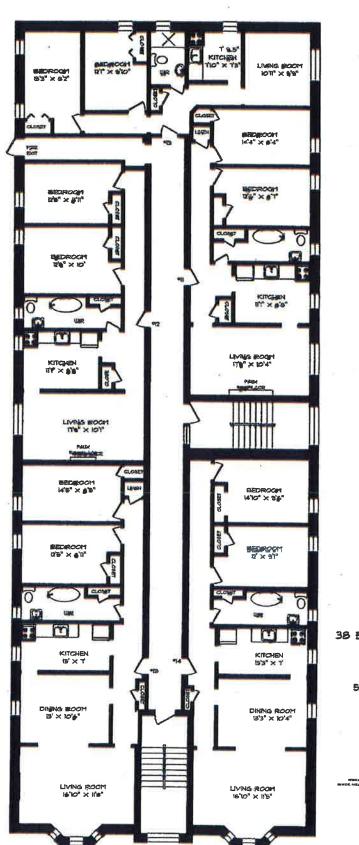

GECOND FLOOR 5451 SQUARE FEET

> ) 5 L<u>...</u>l

PLANIT

AMY - OT BUT - OT BUT SHOULD BE QUINDED APPROPRIETE

ок меминантита магацияся то саминестви, к 4 св. 41 6-26 (-5999

THIRD FLOOR 5451 GOLLARE FEET

FEET

PLANIT