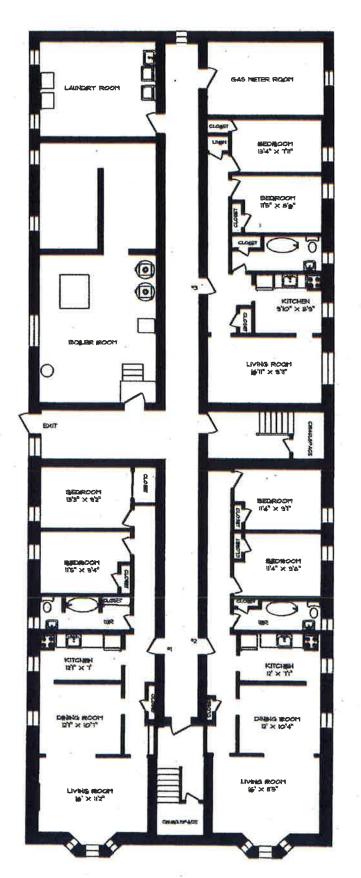

Utilities \$49,788.

17 two bedrooms units, 1 large one bedroom unit.

3 parking spaces.

Canada

PIRST PLOOR 6461 SQUARE PRET

Q 5

PLANIT

польная прода прода бе общество до прода прода бе общество прода прода бе общество до общ

GECOND FLOOR 5451 SQUARE FEET

> ) 5 L<u>...</u>l

PLANIT

AMY - OT BUT - OT BUT SHOULD BE QUINDED APPROPRIETE

ок меминантита магацияся то саминестви, к 4 св. 41 6-26 (-5999

THIRD FLOOR 5451 GOLLARE FEET

FEET

PLANIT

ADDA MESS HOULD BE DOWNIESDED APPROXIMATE WITH MICH MESSURATION, E. S. DE. 41 0-35 I -5999

BASEMENT 8446 SQUARE PRET

O 5

PLANIT

ALLY - TY

A DOM STEEL STREET, BE BESTEEL APPRIEDMATE

LITTLE WEN NUMBER FOR SELECT TO EXPENSE AND SELECT