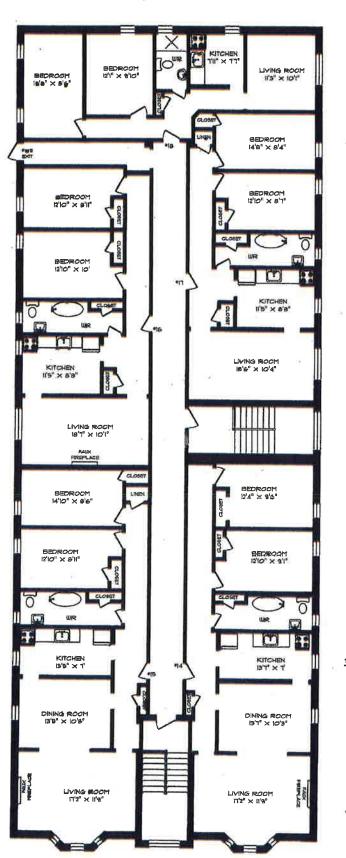

GECOND FLOOR 5451 SQUARE FEET

> ) 5 L<u>...</u>l

PLANIT

AMY - OT BUT - OT BUT SHOULD BE QUINDED APPROPRIETE

ок меминантита магацияся то саминестви, к 4 св. 41 6-26 (-5999

THIRD FLOOR 5451 GOLLARE FEET

FEET

PLANIT